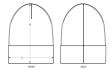

### Certifications & memberships

Wash Instructions

Wash similar colours together, no ironing on print, wash and iron inside out.

|   | SIZES  | OS   |
|---|--------|------|
| A | Height | 27   |
| С | Width  | 20.5 |