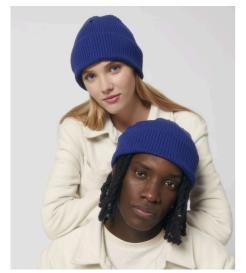

# STAU771 - FISHERMAN BEANIE

### The fisherman beanie

- One layer beanie
- Four shaping seams at top
- Foldable brim
- Solid colours will now be produced under GOTS In Conversion certification, in order to support farmers in their
  organic transition. Temporarily there will still be quantities present with the GOTS organic cotton certificate.
- Heather colours will stay under GOTS certification.