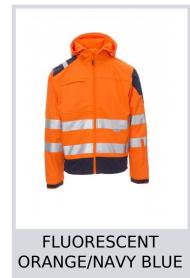

# **SHINE**

000343-0090

WP/MM 8000 MVP/GR 5000 Men's two-tone, high-visibility comfortfit jacket with 3M stripes, raglan sleeves, shaped hood with double stitched seams and drawstring, long taped SBS zip, adjustable cuffs with Velcro fastening, two side pockets with zip, one breast pocket and a pocket on the left arm.

**Composition:** 100% POLYESTER

**Appearance:** 3/1 TWILL 75D SOFT-SHELL

Weight: 310 GR/MQ

Sizes:

Packaging: 1/10

MADE IN: MADE IN CHINA

**HS CODE:** 62019300

#### Colors





















## **Size Guide**

| International Sizes | XXS     |       | XS |    | S   |     | М       |     | L   |     | XL      |      | XXL   |       | 3XL   |       | 4XL |     | 5XL |     |
|---------------------|---------|-------|----|----|-----|-----|---------|-----|-----|-----|---------|------|-------|-------|-------|-------|-----|-----|-----|-----|
| IT - DE             | 36      | 38    | 40 | 42 | 44  | 46  | 48      | 50  | 52  | 54  | 56      | 58   | 60    | 62    | 64    | 66    | 68  | 70  | 72  | 74  |
| FR - ES             | 32      | 34    | 36 | 38 | 40  | 42  | 44      | 46  | 48  | 50  | 52      | 54   | 56    | 58    | 60    | 62    | 64  | 66  | 68  | 70  |
| UK                  | 29      | 30    | 31 | 33 | 34  | 36  | 38      | 39  | 41  | 42  | 44      |