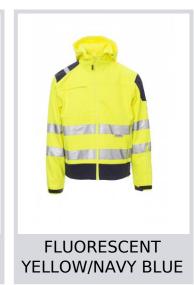

# **SHINE**

000343-0090

WP/MM 8000 MVP/GR 5000 Men's two-tone, high-visibility comfortfit jacket with 3M stripes, raglan sleeves, shaped hood with double stitched seams and drawstring, long taped SBS zip, adjustable cuffs with Velcro fastening, two side pockets with zip, one breast pocket and a pocket on the left arm.

**Composition:** 100% POLYESTER

**Appearance:** 3/1 TWILL 75D SOFT-SHELL

Weight: 310 GR/MQ

Sizes:

Packaging: 1/10

MADE IN: MADE IN CHINA

**HS CODE:** 62019300

#### Colors





















## **Size Guide**

| International Sizes | XXS     |       | XS |    | S   |     | М       |     | L   |     | XL      |      | XXL   |       | 3XL   |       | 4XL |     | 5XL |     |
|---------------------|---------|-------|----|----|-----|-----|---------|-----|-----|-----|---------|------|-------|-------|-------|-------|-----|-----|-----|-----|
| IT - DE             | 36      | 38    | 40 | 42 | 44  | 46  | 48      | 50  | 52  | 54  | 56      | 58   | 60    | 62    | 64    | 66    | 68  | 70  | 72  | 74  |
| FR - ES             | 32      | 34    | 36 | 38 | 40  | 42  | 44      | 46  | 48  | 50  | 52      | 54   | 56    | 58    | 60    | 62    | 64  | 66  | 68  | 70  |
| UK                  | 29      | 30    | 31 | 33 | 34  | 36  | 38      | 39  | 41  | 42  | 44      | 4