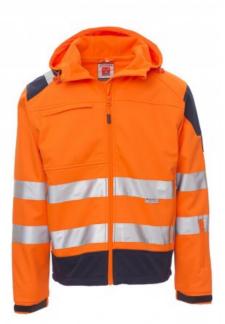

# **SHINE**

000343-0090

WP/MM 8000 MVP/GR 5000 Men's two-tone, high-visibility comfortfit jacket with 3M stripes, raglan sleeves, shaped hood with double stitched seams and drawstring, long taped SBS zip, adjustable cuffs with Velcro fastening, two side pockets with zip, one breast pocket and a pocket on the left arm.

**Composition:** 100% POLYESTER

**Appearance:** 3/1 TWILL 75D SOFT-SHELL

Weight: 310 GR/MQ

Sizes:

Packaging: 1/10

MADE IN: MADE IN CHINA

**HS CODE:** 62019300