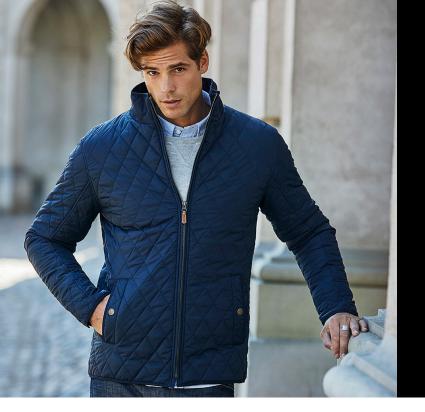

## RICHMOND JACKET

*Style 9660* 

The Richmond jacket is characterized by a supreme, long-lasting quality, a shaped fit and a slightly aristocratic vibe. The diamond quilted pattern with lightweight padding, stylish elbow patches, and the detailed collar gives this jacket a sophisticated and classic look. It's perfect for a day in the countryside or a break in the city.

## **SPECIFICATIONS**

Deep Navy

Tailored classic fit // Inside pocket // 2 large front pockets // Brass quality metal zippers and buttons // Prepared for decoration // Water repellent // Breathable

100% 310T nylon with 100% polyester padding