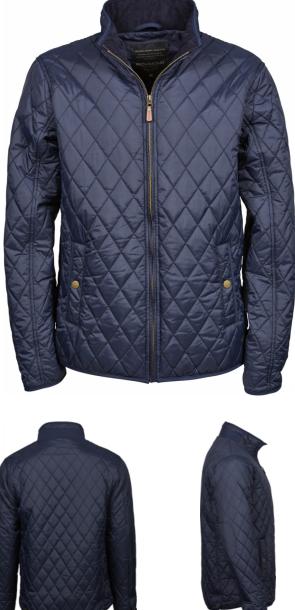

## RICHMOND JACKET

*Style 9660* 

The Richmond jacket is characterized by a supreme, long-lasting quality, a shaped fit and a slightly aristocratic vibe. The diamond quilted pattern with lightweight padding, stylish elbow patches, and the detailed collar gives this jacket a sophisticated and classic look. It's perfect for a day in the countryside or a break in the city.

## **SPECIFICATIONS**

Deep Navy

Tailored classic fit // Inside pocket // 2 large front pockets // Brass quality metal zippers and buttons // Prepared for decoration // Water repellent // Breathable

100% 310T nylon with 100% polyester padding