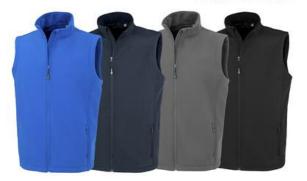

## **RECYCLED 2-LAYER PRINTABLE** SOFTSHELL BODYWARMER

Origin: Bangladesh

Commodity Code: 6203339000

Affordable, líghter weight recycled softshell gilet, ideal for all decoration types and budgets made from a sustainable equivalent to conventional yarns. Soft feel fabric with superior handle.

**R902M RECYCLED 2-LAYER PRINTABLE SOFTSHELL BODYWARMER**