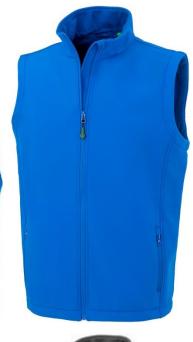

## **RECYCLED 2-LAYER PRINTABLE** SOFTSHELL BODYWARMER

Origin: Bangladesh

Commodity Code: 6203339000

Affordable, líghter weight recycled softshell gilet, ideal for all decoration types and budgets made from a sustainable equivalent to conventional yarns. Soft feel fabric with superior handle.

**R902M RECYCLED 2-LAYER PRINTABLE SOFTSHELL BODYWARMER**