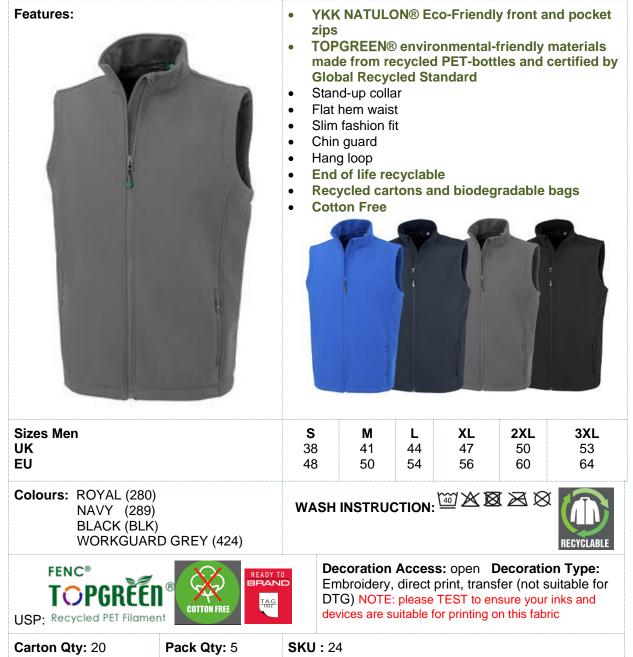

## **RECYCLED 2-LAYER PRINTABLE** SOFTSHELL BODYWARMER

Origin: Bangladesh

Commodity Code: 6203339000

Affordable, líghter weight recycled softshell gilet, ideal for all decoration types and budgets made from a sustainable equivalent to conventional yarns. Soft feel fabric with superior handle.

Tech info: Showerproof, Breathable, Windproof

(equivalent 1litre plastic bottles)

Fabric: 280g/m<sup>2</sup> 2-layer recycled mechanical yarn softshell comprising: Outer layer 100% TOPGREEN® recycled polyester Inner layer: 100% Polyester recycled microfleece

**R902M RECYCLED 2-LAYER PRINTABLE SOFTSHELL BODYWARMER**