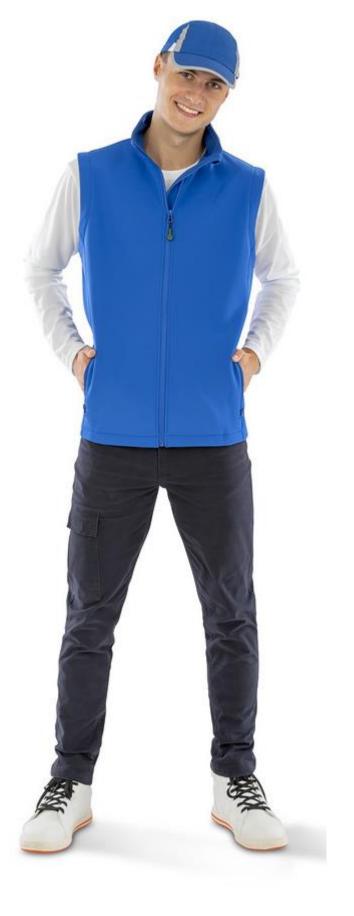

## **RECYCLED 2-LAYER PRINTABLE** SOFTSHELL BODYWARMER

Origin: Bangladesh

Commodity Code: 6203339000

Affordable, líghter weight recycled softshell gilet, ideal for all decoration types and budgets made from a sustainable equivalent to conventional yarns. Soft feel fabric with superior handle.

**R902M RECYCLED 2-LAYER PRINTABLE SOFTSHELL BODYWARMER**