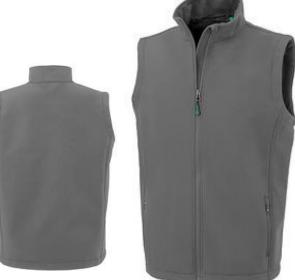

## **RECYCLED 2-LAYER PRINTABLE** SOFTSHELL BODYWARMER

Origin: Bangladesh

Commodity Code: 6203339000

Affordable, líghter weight recycled softshell gilet, ideal for all decoration types and budgets made from a sustainable equivalent to conventional yarns. Soft feel fabric with superior handle.

**R902M RECYCLED 2-LAYER PRINTABLE SOFTSHELL BODYWARMER**