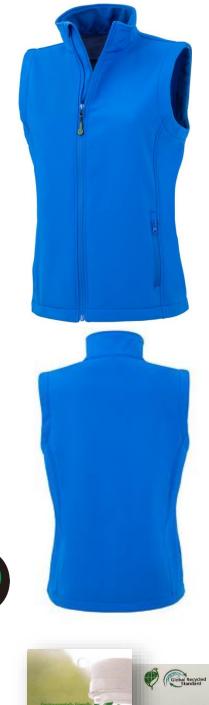

## WOMENS RECYCLED 2-LAYER PRINTABLE SOFTSHELL BODYWARMER

Origin: Bangladesh

**Commodity Code:** F: 6204339000

An affordable, líghter weight womens recycled softshell gilet, ideal for all decoration types and budgets made from a sustainable and superior soft feel equivalent fabric to conventional yarns

## Fabric: 280g/m² 2-layer recycled mechanical yarn softshell comprising:Outer layer: 100% TOPGREEN® recycled polyesterInner layer: 100% Polyester recycled microfleece

GENUINE RECYCLED OUTERWEAR

ecycled