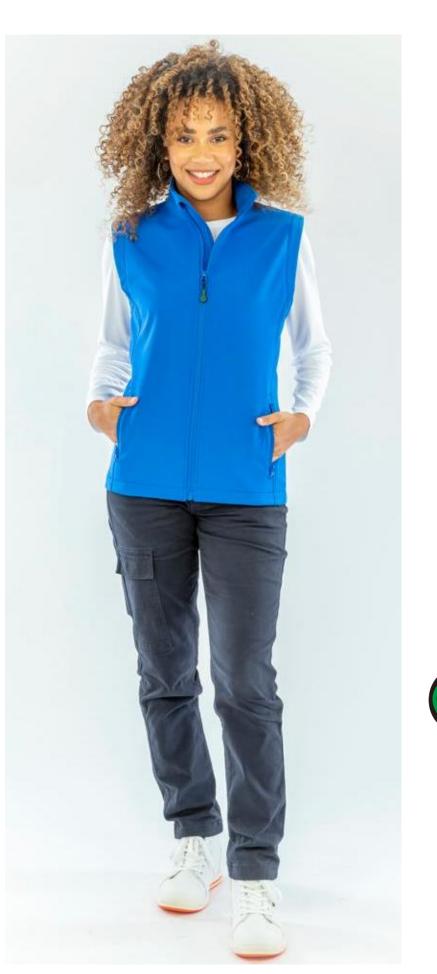

## WOMENS RECYCLED 2-LAYER PRINTABLE SOFTSHELL BODYWARMER

Origin: Bangladesh

**Commodity Code:** F: 6204339000

An affordable, líghter weight womens recycled softshell gilet, ideal for all decoration types and budgets made from a sustainable and superior soft feel equivalent fabric to conventional yarns

## Fabric: 280g/m² 2-layer recycled mechanical yarn softshell comprising:Outer layer: 100% TOPGREEN® recycled polyesterInner layer: 100% Polyester recycled microfleece

GENUINE RECYCLED OUTERWEAR

ecycled