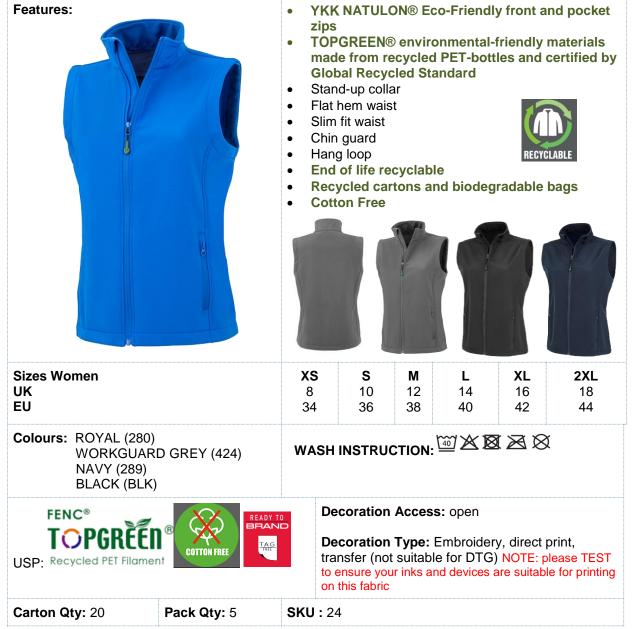

## **R902F**

## WOMENS RECYCLED 2-LAYER PRINTABLE SOFTSHELL BODYWARMER

Origin: Bangladesh

**Commodity Code:** F: 6204339000

An affordable, líghter weight womens recycled softshell gilet, ideal for all decoration types and budgets made from a sustainable and superior soft feel equivalent fabric to conventional yarns

Tech info: Showerproof, Breathable, Windproof

(equivalent 1litre plastic bottles)

## Fabric: 280g/m² 2-layer recycled mechanical yarn softshell comprising:Outer layer: 100% TOPGREEN® recycled polyesterInner layer: 100% Polyester recycled microfleece

GENUINE RECYCLED OUTERWEAR

ecycled

R902F WOMENS RECYCLED 2-LAYER PRINTABLE SOFTSHELL BODYWARMER