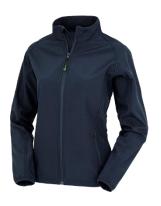

Tech info: Showerproof, Breathable, Windproof

18 (equivalent 1 litre plastic bottles)

Colours: ROYAL (280)

**WORKGUARD GREY (424)** 

NAVY (289) BLACK (BLK) Fabric:

280g/m<sup>2</sup> 2-layer mechanical yarn recycled softshell