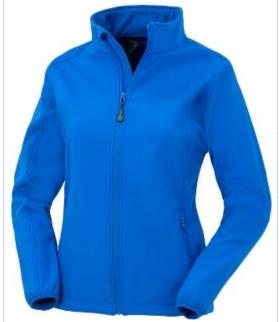

Tech info: Showerproof, Breathable, Windproof

18 (equivalent 1 litre plastic bottles)

Colours: ROYAL (280)

**WORKGUARD GREY (424)** 

NAVY (289) BLACK (BLK) Fabric:

280g/m<sup>2</sup> 2-layer mechanical yarn recycled softshell