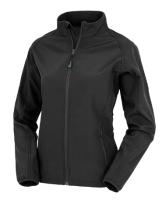

Tech info: Showerproof, Breathable, Windproof

18 (equivalent 1 litre plastic bottles)

Colours: ROYAL (280)

**WORKGUARD GREY (424)** 

NAVY (289) BLACK (BLK) Fabric:

280g/m<sup>2</sup> 2-layer mechanical yarn recycled softshell