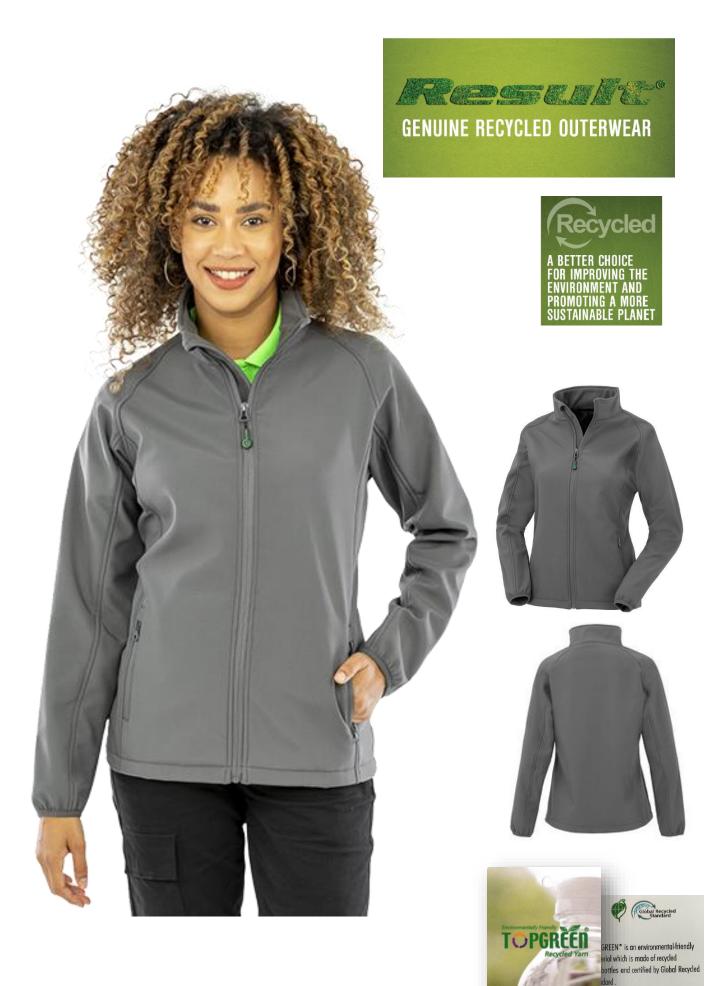

## WOMENS RECYCLED 2-LAYER PRINTABLE SOFTSHELL JACKET

Origin: Bangladesh Commodity Code: 6204339000

A Lighter weight womens recycled softshell jacket made from a superb soft feel, sustainable, equivalent fabric to conventional yarns. Ideal for all budgets and decoration types

Tech info: Showerproof, Breathable, Windproof

18 (equivalent 1 litre plastic bottles)

Colours: ROYAL (280)

**WORKGUARD GREY (424)** 

NAVY (289) BLACK (BLK) Fabric:

280g/m<sup>2</sup> 2-layer mechanical yarn recycled softshell

comprising:

Outer layer:100% TOPGREEN® recycled polyester Inner layer: 100% Polyester recycled microfleece

**WASH INSTRUCTION:** 

## Features:

- YKK NATULON® Eco-Friendly front and pocket
  zins
- TOPGREEN® environmental-friendly materials made from recycled PET-bottles and certified by Global Recycled Standard
- Soft bound cuff
- Flat hem waist
- Slim fit waist
- Hang loop
- End of life recyclable
- Recycled cartons & biodegradable bags