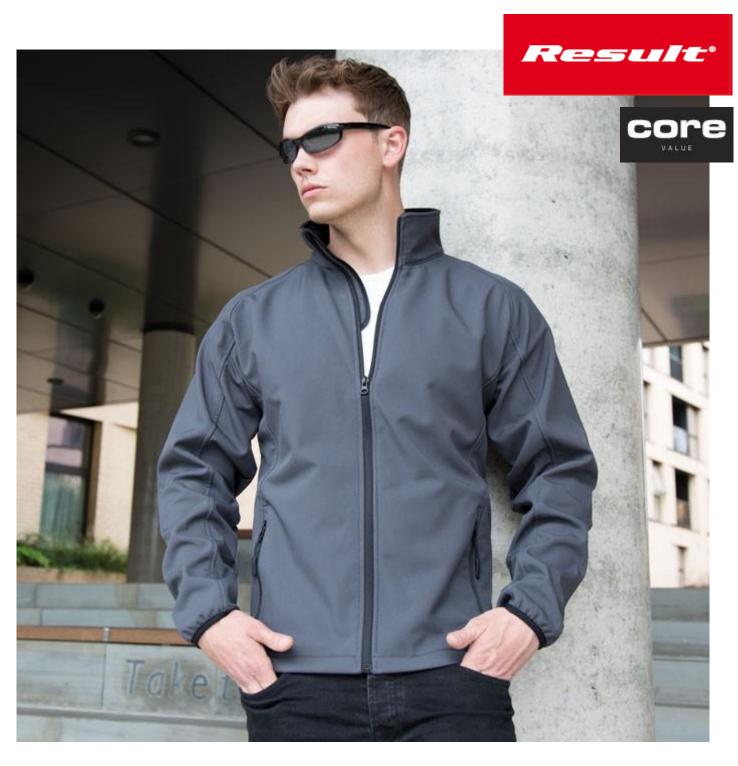

## MENS PRINTABLE SOFTSHELL

Microfleece lined, printable softshell jacket ideal for extra body warmth with contrast colour zips at the affordable CORE price tag

Origin: China

Tech:

Shower proof, Breathable, Windproof

- Elastane-free, crimped yarn stretch easy to print
- Microfleece lined for extra warmth
- YKK zip through collar with chin guard
- · Elasticised bound cuff
- Decorative top stitch
- Zip closing pockets
- Black zip pulls
- Matches R232M&F & R231F
- Budget CORE range
- 60°C Degree Wash