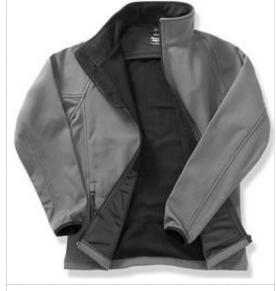

## MENS PRINTABLE SOFTSHELL

Microfleece lined, printable softshell jacket ideal for extra body warmth with contrast colour zips at the affordable CORE price tag

Origin: China

Tech:

Shower proof, Breathable, Windproof

20521

Features:

Commodity Code: 6201930000

Fabric: 280g/m<sup>2</sup> 2 layer mechanical yarn comprising

- Outer- layer: 100% Polyester

- Inner-layer: 100% Polyester microfleece

Internal shoulder facing hides nape embroidery backstitch

- Elastane-free, crimped yarn stretch easy to print
- Microfleece lined for extra warmth
- YKK zip through collar with chin guard
- · Elasticised bound cuff
- Decorative top stitch
- Zip closing pockets
- Black zip pulls
- Matches R232M&F & R231F
- Budget CORE range
- 60°C Degree Wash