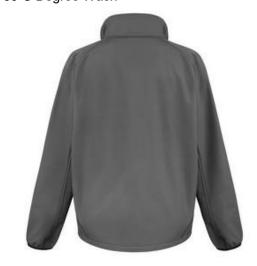

## MENS PRINTABLE SOFTSHELL

Microfleece lined, printable softshell jacket ideal for extra body warmth with contrast colour zips at the affordable CORE price tag

Origin: China

Tech:

Shower proof, Breathable, Windproof

20521

Features:

Commodity Code: 6201930000

Fabric: 280g/m<sup>2</sup> 2 layer mechanical yarn comprising

- Outer- layer: 100% Polyester

- Inner-layer: 100% Polyester microfleece

Internal shoulder facing hides nape embroidery backstitch

- Elastane-free, crimped yarn stretch easy to print
- Microfleece lined for extra warmth
- YKK zip through collar with chin guard
- · Elasticised bound cuff
- Decorative top stitch
- Zip closing pockets
- Black zip pulls
- Matches R232M&F & R231F
- Budget CORE range
- 60°C Degree Wash