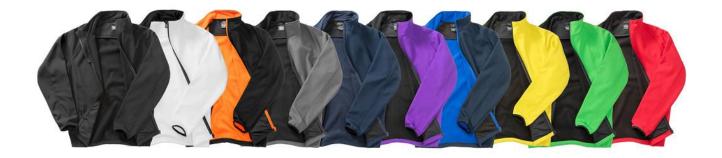

Colours:

RED/BLACK (186/BLK) YELLOW/BLACK (809/BLK)
ALL NAVY (289) NAVY/ROYAL (289/280)
PURPLE/BLACK (2607/BLK)
VIVID GREEN/BLACK (354/BLK)
ALL BLACK (BLK/BLK) BLACK/ORANGE (BLK/1505)
GREY/BLACK (COOL GREY 11/BLK)

WHITE/BLACK (WHT/BLK)

Wash Instruction: (100 ) ★ 図 ⊠ ⊗

**Decoration:** Open Access

Embroidery, Direct print, transfer (not suitable for DTG) NOTE: please TEST to ensure your inks and devices are suitable for printing on this fabric