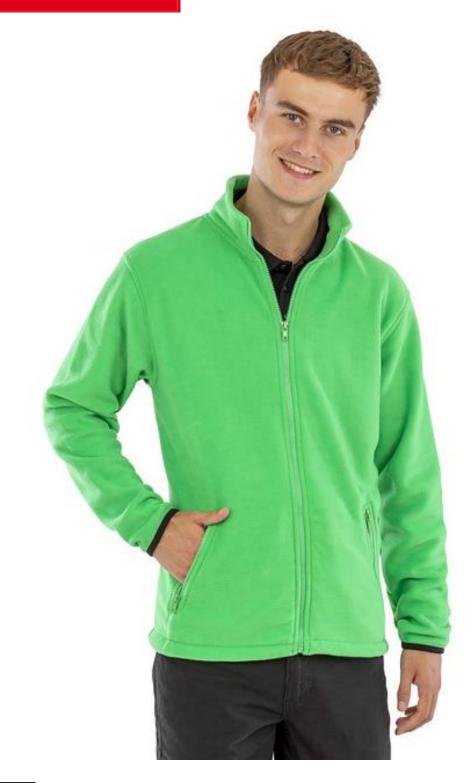

## MENS NORSE OUTDOOR FLEECE

A warm and breathable 280g/m² mens fleece offering easy care and versatile comfort at the affordable CORE price tag.

| Origin: Bangladesh                | Commodity Code: 6103390090                                                                                                                                                                                                                                               |
|-----------------------------------|--------------------------------------------------------------------------------------------------------------------------------------------------------------------------------------------------------------------------------------------------------------------------|
| Tech: Breathable, Windproof 41023 | Fabric: 280g/m <sup>2</sup> 100% Polyester fleece                                                                                                                                                                                                                        |
| Features:                         | <ul> <li>Unlined</li> <li>Bound cuff</li> <li>Zip pockets</li> <li>Set in sleeves</li> <li>Zip through collar</li> <li>Covered collar seam</li> <li>Adjustable hem shock cord</li> <li>Matches R220F</li> <li>Budget CORE range</li> <li>Easy care, easy wear</li> </ul> |
| READY TO<br>BRAND                 |                                                                                                                                                                                                                                                                          |
| BRAND                             | XS*         S         M         L         XL         2XL         3XL         33L         33L         41         44         47         50         53         60         64         53         64                                                                          |
| BRAND<br>Sizes<br>UK              | 34         38         41         44         47         50         53                                                                                                                                                                                                     |
| Sizes<br>UK<br>EU                 | 34       38       41       44       47       50       53         44       48       50       54       56       60       64         FLAME RED (186)<br>ELECTRIC BLUE (7472)<br>NAVY* (289)<br>VIVID GREEN (354)<br>PURPLE* (272)<br>BLACK* (BLK)                           |

R220M MENS NORSE OUTDOOR FLEECE