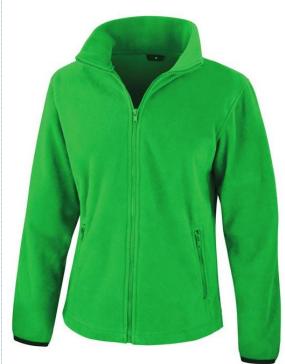

## **WOMENS NORSE OUTDOOR FLEECE**

A warm and breathable 280g/m² fleece for women, offering easy care and versatile comfort at the affordable CORE price tag.

Origin: Bangladesh Commodity Code: 6104390090

**Tech:** Breathable, Windproof Fabric: 280g/m² 100% Polyester fleece

41023

- Bound cuff
- Fitted waist
- · Set in sleeves
- Zip through collar
- Covered collar seam
- Unlined
- Adjustable hem shock cord
- Matches R220M
- Budget CORE range
- Easy care, easy wear