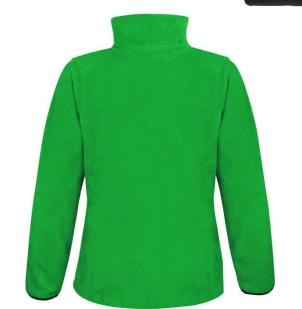

## **WOMENS NORSE OUTDOOR FLEECE**

A warm and breathable 280g/m² fleece for women, offering easy care and versatile comfort at the affordable CORE price tag.

Origin: Bangladesh Commodity Code: 6104390090

**Tech:** Breathable, Windproof Fabric: 280g/m² 100% Polyester fleece

41023

- Bound cuff
- Fitted waist
- · Set in sleeves
- Zip through collar
- Covered collar seam
- Unlined
- Adjustable hem shock cord
- Matches R220M
- Budget CORE range
- Easy care, easy wear