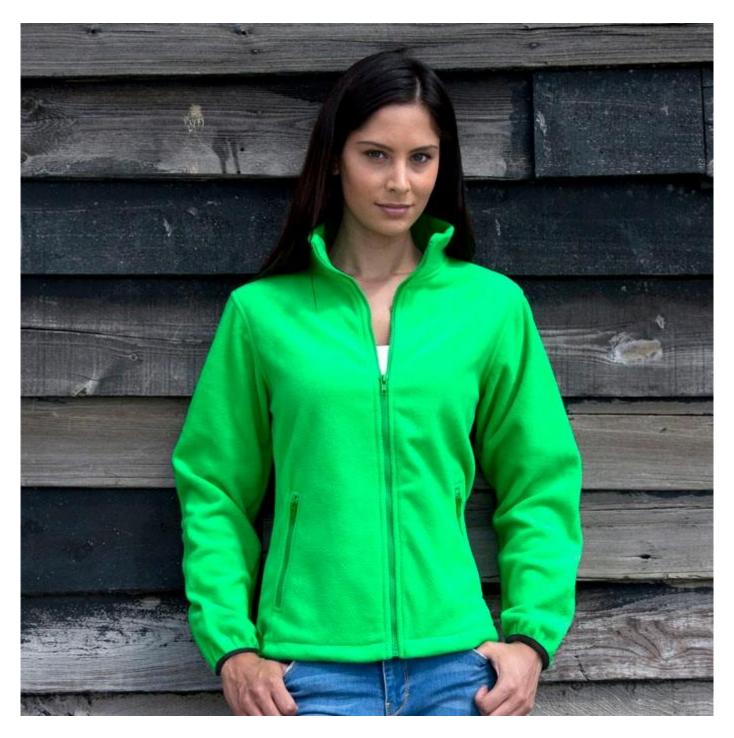

## **WOMENS NORSE OUTDOOR FLEECE**

A warm and breathable 280g/m² fleece for women, offering easy care and versatile comfort at the affordable CORE price tag.

Origin: Bangladesh Commodity Code: 6104390090

**Tech:** Breathable, Windproof Fabric: 280g/m² 100% Polyester fleece

41023

- Bound cuff
- Fitted waist
- · Set in sleeves
- Zip through collar
- Covered collar seam
- Unlined
- Adjustable hem shock cord
- Matches R220M
- Budget CORE range
- Easy care, easy wear