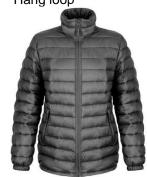

## Fashionable quilted design with quick dry super air-soft feel, this easy to stow jacket offers superb lightweight warmth

Origin: China 6202401091 **Commodity Code:** 

Tech: Showerproof

Breathable Windproof Lightweight Fabric -

Outer: 100% Nylon

Filling: 300g/m<sup>2</sup> 100% Polyester

Lining: 100% Nylon

Features:

- Super air-soft feel with quick-dry hand filled polyester: uniquely light for such a padded garment - 600g
- YKK zip through stand up collar with chin guard
- Easy pack, compact stowage
- Zipped inside chest pocket
- Adjustable shockcord hem
- Zipped front pockets
- Soft elasticised cuff
- Inner storm flap
- Fitted waist
- Hang loop

USP:

| Sizes | XS | S  | M  | L  | XL |
|-------|----|----|----|----|----|
| UK    | 8  | 10 | 12 | 14 | 16 |
| EU    | 34 | 36 | 38 | 40 | 42 |

Colour: NAVY (289)BLACK (BLK) **Decoration Type**: Embroidery **Decoration Access:** 