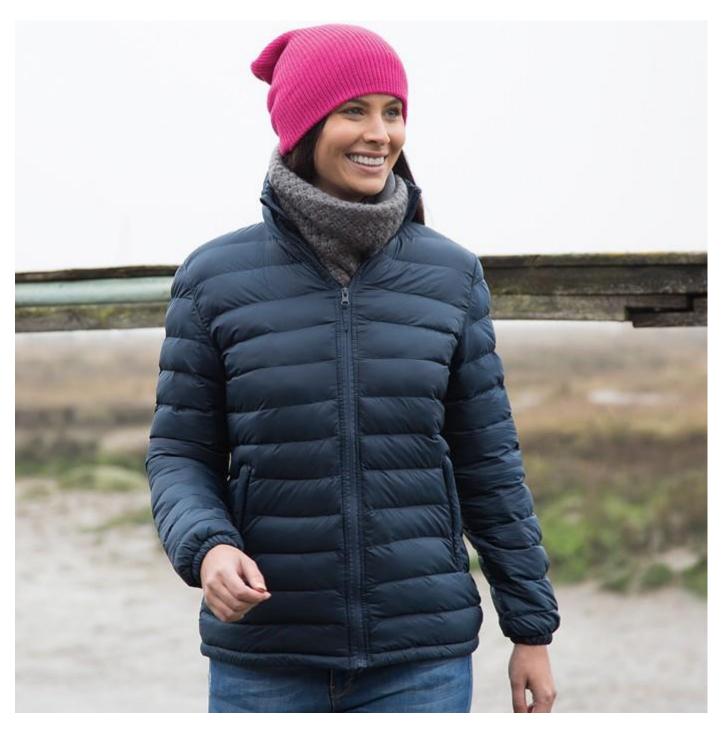

## Fashionable quilted design with quick dry super air-soft feel, this easy to stow jacket offers superb lightweight warmth

Origin: China 6202401091 **Commodity Code:** 

Tech: Showerproof

Breathable Windproof Lightweight Fabric -

Outer: 100% Nylon

Filling: 300g/m<sup>2</sup> 100% Polyester

Lining: 100% Nylon

Features:

- Super air-soft feel with quick-dry hand filled polyester: uniquely light for such a padded garment - 600g
- YKK zip through stand up collar with chin guard
- Easy pack, compact stowage
- Zipped inside chest pocket
- Adjustable shockcord hem
- Zipped front pockets
- Soft elasticised cuff
- Inner storm flap
- Fitted waist
- Hang loop

## Result

R192F WOMENS ICE BIRD PADDED JACKET