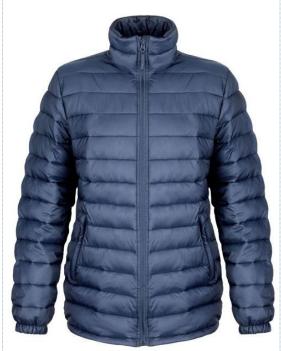

## Fashionable quilted design with quick dry super air-soft feel, this easy to stow jacket offers superb lightweight warmth

Origin: China 6202401091 **Commodity Code:** 

Tech: Showerproof

Breathable Windproof Lightweight Fabric -

Outer: 100% Nylon

Filling: 300g/m<sup>2</sup> 100% Polyester

Lining: 100% Nylon

Features:

- Super air-soft feel with quick-dry hand filled polyester: uniquely light for such a padded garment - 600g
- YKK zip through stand up collar with chin guard
- Easy pack, compact stowage
- Zipped inside chest pocket
- Adjustable shockcord hem
- Zipped front pockets
- Soft elasticised cuff
- Inner storm flap
- Fitted waist
- Hang loop

USP:

| Sizes | XS | S  | M  | L  | XL |
|-------|----|----|----|----|----|
| UK    | 8  | 10 | 12 | 14 | 16 |
| EU    | 34 | 36 | 38 | 40 | 42 |

Colour: NAVY (289)BLACK (BLK) **Decoration Type**: Embroidery **Decoration Access:** 