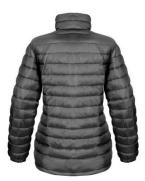

Outer: 100% Nylon

Filling: 300g/m<sup>2</sup> 100% Polyester

Lining: 100% Nylon

Features:

- Super air-soft feel with quick-dry hand filled polyester: uniquely light for such a padded garment - 600g
- YKK zip through stand up collar with chin guard
- Easy pack, compact stowage
- Zipped inside chest pocket
- Adjustable shockcord hem
- Zipped front pockets
- Soft elasticised cuff
- Inner storm flap
- Fitted waist
- Hang loop

Inner lower back and left chest zip

Wash Instruction:

Carton: 10 Pack: 5 **SKU: 10** 