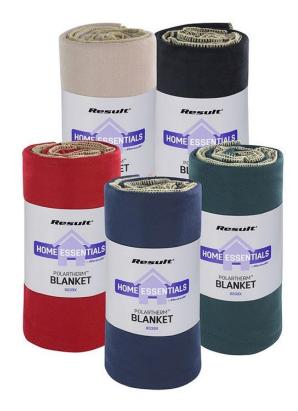

- Soft durable anti-pill finish
- Contrast stitched edge
- Luxury feel/soft touch

| Size:<br>Weight:  |         | 175 x 140cm<br>780g                                                     |
|-------------------|---------|-------------------------------------------------------------------------|
| Colours:          |         | ROCCO RED (186) MARINE NAVY (534) FOREST (567) CAMEL (7530) BLACK (BLK) |
| Wash: Soc X X X X |         | Decoration: Embroidery                                                  |
| Carton: 20        | Pack: 5 | <b>SKU:</b> 5                                                           |