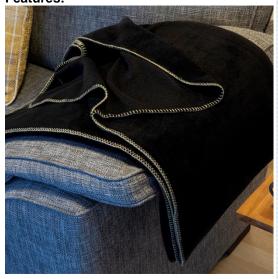

## POLARTHERM™ FLEECE BLANKET

Best selling classic, timeless & super warm POLARTHERM" fleece – an industry favourite. Special fibres ensure it's fabric absorbs only 1% of its weight in moisture, making it warm and quick drying

- Soft durable anti-pill finish
- Contrast stitched edge
- Luxury feel/soft touch

| Size:<br>Weight:  |         | 175 x 140cm<br>780g                                                     |
|-------------------|---------|-------------------------------------------------------------------------|
| Colours:          |         | ROCCO RED (186) MARINE NAVY (534) FOREST (567) CAMEL (7530) BLACK (BLK) |
| Wash: Soc X X X X |         | Decoration: Embroidery                                                  |
| Carton: 20        | Pack: 5 | <b>SKU:</b> 5                                                           |