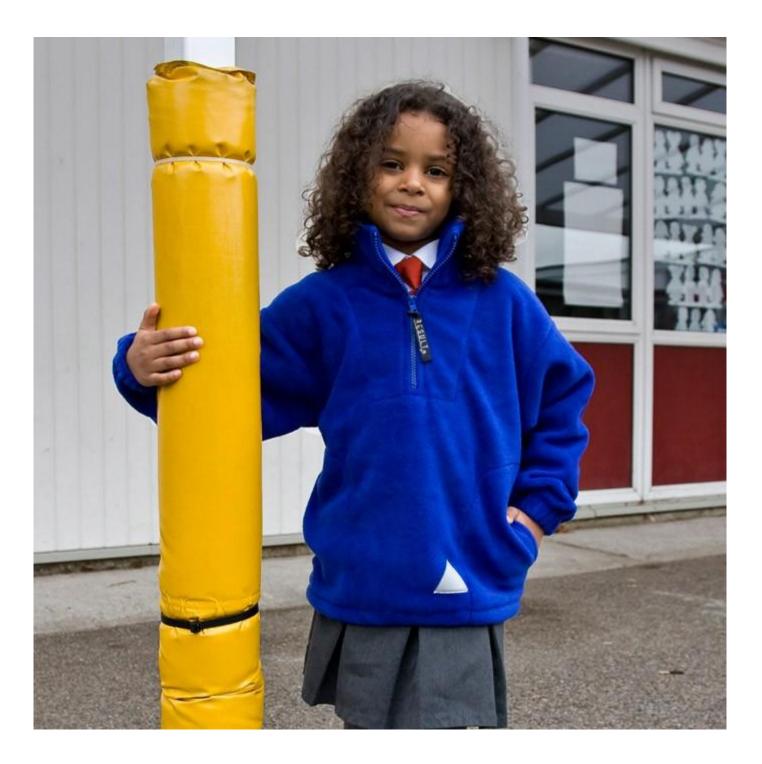

## JUNIOR/YOUTH POLARTHERM™ FLEECE TOP

Classic, timeless § super warm POLARTHERM<sup>™</sup> fleece top – a school and club favourite. Special fibres ensure its fabric absorbs only 1% of its weight in moisture, which evaporates with movement in the air

|                                          |                                                                                                                                                     | 1                                                                                                                                              |                                                                                            |                                              |                                |                                        |
|------------------------------------------|-----------------------------------------------------------------------------------------------------------------------------------------------------|------------------------------------------------------------------------------------------------------------------------------------------------|--------------------------------------------------------------------------------------------|----------------------------------------------|--------------------------------|----------------------------------------|
| Origin: Bangladesh                       | Commo                                                                                                                                               | dity Code:                                                                                                                                     | 610339009                                                                                  | 0                                            |                                |                                        |
| Tech info: Breathable<br>9821            | Fabric: 330g/m <sup>2</sup> 100% Polyester heavy fleece                                                                                             |                                                                                                                                                |                                                                                            |                                              |                                |                                        |
| Features:                                | <ul> <li>Heave</li> <li>Fleed</li> <li>Reflee</li> <li>Externa</li> <li>Heave</li> <li>Soft</li> <li>Elast</li> <li>Hange</li> <li>Stret</li> </ul> | stable shoc<br>yweight Po<br>ce lined poor<br>ective triang<br>nsive colou<br>y duty ¼ zi<br>durable ant<br>ticised cuffs<br>g loop<br>tch fit | elartherm™<br>ckets with s<br>le front and<br>r and size r<br>p through c<br>i-pill finish | super warr<br>titch detail<br>I back<br>ange |                                | )                                      |
| SIZE<br>AGE<br>HEIGHT (cm)<br>CHEST (cm) | <b>2XS</b><br>3-4<br>98-104<br>55-57                                                                                                                | <b>XS</b><br>4-6<br>104-116<br>57-61                                                                                                           | <b>S</b><br>6-8<br>116-128<br>61-67                                                        | <b>M</b><br>8-10<br>128-140<br>67-73         | L<br>10-12<br>140-152<br>73-79 | <b>XL</b><br>12-14<br>152-164<br>79-87 |
| Colours:                                 | NAVY (534)<br>BLACK (BLK)<br>RED (186)<br>ROYAL (280)                                                                                               |                                                                                                                                                |                                                                                            |                                              |                                |                                        |
|                                          |                                                                                                                                                     |                                                                                                                                                |                                                                                            |                                              |                                |                                        |
| Wash: 600 🗶 🕱 😹 🛇                        | ROYAL                                                                                                                                               |                                                                                                                                                | idery                                                                                      |                                              |                                |                                        |