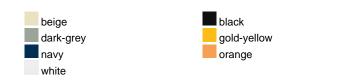

#### Available colours

| 7 Wallable Coloure                                        |          |
|-----------------------------------------------------------|----------|
|                                                           | one size |
| Weight in g                                               | 64g      |
| VPE (pcs. per inner packaging / pcs. per outer packaging) | 50/200   |

## Available colours