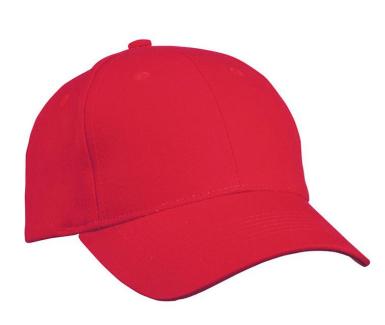

# MB091 6 Panel Cap Heavy Cotton

### 6 panel cap

6 embroidered ventilation holes 6 stitching lines on the peak Laminated front panels Padded satin sweatband Velcro fastener Heavy brushed cotton

**Fabric** Outer fabric: 100% cotton

Country of origin China