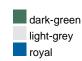

#### Available colours

| 7 Wallable Coloure                                        |          |
|-----------------------------------------------------------|----------|
|                                                           | one size |
| Weight in g                                               | 64g      |
| VPE (pcs. per inner packaging / pcs. per outer packaging) | 50/200   |

## Available colours