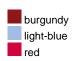

#### Available colours

| 7 Wallable Coloure                                        |          |
|-----------------------------------------------------------|----------|
|                                                           | one size |
| Weight in g                                               | 64g      |
| VPE (pcs. per inner packaging / pcs. per outer packaging) | 50/200   |

## Available colours