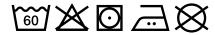

JN 874: Button placket with 3 buttons

Washable up to 60 degrees Suitable for tumble drying

**Fabric** Outer fabric (200 g/m²): 50%

cotton, 50% polyester

Country of origin Bangladesh

**Care instructions** 