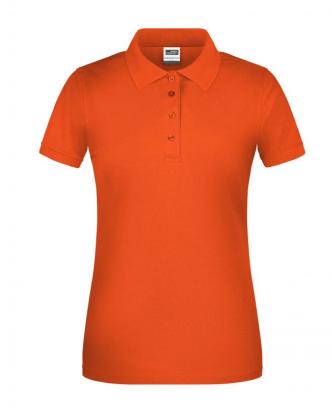

# JN873 Ladies' BIO Workwear Polo

## Easy-care, durable polo shirt

Mixed materials made of combed, ring-spun organic cotton and polyester for optimum shape-retention and washability Knitted polo collar and sleeve cuffs

Neck tape

JN 873: Button placket with 4 buttons, side slits

JN 874: Button placket with 3 buttons

Washable up to 60 degrees Suitable for tumble drying

**Fabric** Outer fabric (200 g/m²): 50%

cotton, 50% polyester

Country of origin Bangladesh

**Care instructions** 