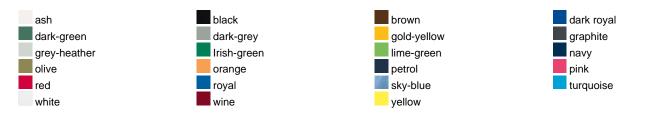

### Available colours

| Available dolours                                         |          |          |          |          |          |          |
|-----------------------------------------------------------|----------|----------|----------|----------|----------|----------|
|                                                           | XS       | S        | М        | L        | XL       | XXL      |
| Weight in g                                               | 230g     | 261g     | 295g     | 327g     | 352g     | 406g     |
| VPE (pcs. per inner packaging / pcs. per outer packaging) | 5/30     | 5/30     | 5/30     | 5/30     | 5/30     | 5/30     |
| measurements in                                           | XS       | S        | M        | L        | XL       | XXL      |
| cm                                                        |          |          |          |          |          |          |
| 1/2 chest:                                                | 35,00 cm | 37,00 cm | 39,00 cm | 42,00 cm | 48,00 cm | 52,00 cm |
| length from                                               | 43,00 cm | 47,00 cm | 51,00 cm | 55,00 cm | 59,00 cm | 63,00 cm |
| shoulder:                                                 |          |          |          |          |          |          |
| sleeve length:                                            | 35,00 cm | 39,50 cm | 43,50 cm | 48,50 cm | 51,00 cm | 55,50 cm |

# Available colours