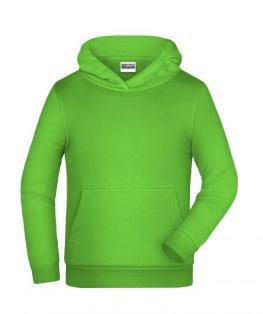

# JN796K Basic-Hoody Children

# Classic hooded sweatshirt for children

Sweat fabric with roughened inside Two-layer hood without cord Kangaroo pocket, necktape Sleeve-bands with elasthane Tear off®-label

Fabric

Outer fabric (280 g/m²): 80%

cotton, 20% polyester

Country of origin

Pakistan