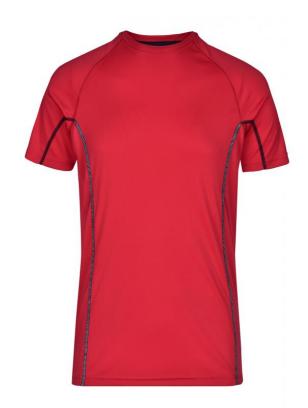

# JN421 Men's Running Reflex-T

## Running T-shirt with fashionable reflective details

High quality functional polyester
Moisture adjusting, breathable and quick drying
Light and comfortable
Mesh insets under arms and at the back
Running T-shirt with fashionable reflective details
Fashionable reflective seams at the front
Fashionable reflective transfer at the back
JN422: slightly waisted