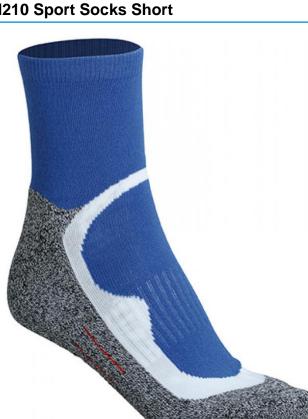

## Function & sports socks

Breathable and moisture-regulating Hand linking on toes Ergonomically right/left design Arch support band Toe and heel cushion Half terry cushion on sole

Fabric:

Country of origin: