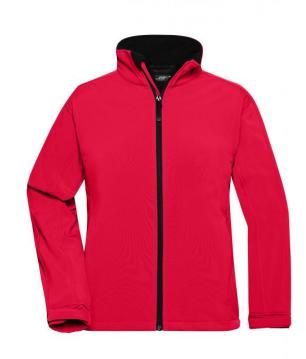

## Trendy softshell jacket

Functional 3-layer-fabric with PU membrane

Wind-proof, breathable and water-proof (5,000 mm water column)

Non-taped seams

Inside made of micro fleece, mesh lining at the front

2 zipped side pockets

Elastic drawstring with stoppers on waist

Zip in front lining for embroideries

JN135: 1 vertical breast pocket with zip

JN137: Slightly waisted

JN135K: Fashionable, reflective piping at the front, back and on the

sleeves

**Fabric:** Outer fabric (330 g/m²): 95%

polyester, 5% elastane

Country of origin: China

Customs tariff number 62029300

Care instructions