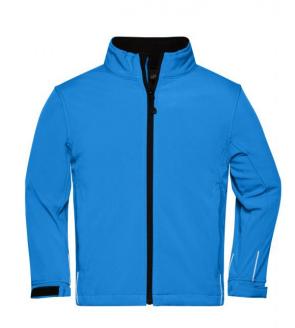

# JN135K Softshell Jacket Junior

### Trendy softshell jacket

Functional 3-layer-fabric with TPU membrane

Wind-proof, breathable and water-proof (5,000 mm water column)

Non-taped seams

Inside made of micro fleece, mesh lining at the front

2 zipped side pockets

Elastic drawstring with stoppers on waist

Zip in front lining for embroideries

JN135: 1 vertical breast pocket with zip

JN137: Slightly waisted

JN135K: Fashionable, reflective piping at the front, back and on the

sleeves

XS: 98/104 | S: 110/116 | M: 122/128 | L: 134/140 | XL: 146/152 | XXL:

158/164

**Fabric:** Outer fabric (330 g/m²): 95%

polyester, 5% elastane

Country of origin: China

Customs tariff number 62029300