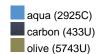

## Available colours

|                                                           | M        | L        | XL       | XXL      |
|-----------------------------------------------------------|----------|----------|----------|----------|
| Weight in g                                               | 457g     | 505g     | 525g     | 587g     |
| VPE (pcs. per inner packaging / pcs. per outer packaging) | 1/30     | 1/30     | 1/30     | 1/30     |
| measurements in cm                                        | M        | L        | XL       | XXL      |
| Size:                                                     | 128,00   | 140,00   | 152,00   | 164,00   |
| 1/2 chest:                                                | 43,00 cm | 46,00 cm | 49,00 cm | 52,00 cm |
| 1/2 bottom width:                                         | 42,00 cm | 45,00 cm | 48,00 cm | 51,00 cm |
| front length from shoulder:                               | 52,00 cm | 56,00 cm | 60,00 cm | 64,00 cm |
| length back from shoulder:                                | 55,00 cm | 59,00 cm | 63,00 cm | 69,00 cm |
| sleeve length:                                            | 44,00 cm | 49,00 cm | 54,00 cm | 58,00 cm |

### Available colours