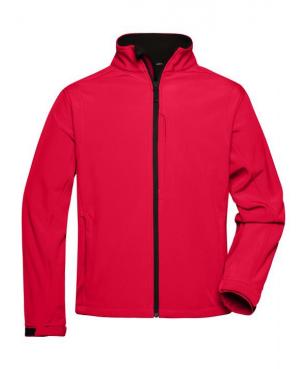

# JN135 Men's Softshell Jacket

## Trendy softshell jacket

Functional 3-layer-fabric with TPU membrane

Wind-proof, breathable and water-proof (5,000 mm water column)

Non-taped seams

Inside made of micro fleece, mesh lining at the front

2 zipped side pockets

Elastic drawstring with stoppers on waist

Zip in front lining for embroideries

JN135: 1 vertical breast pocket with zip

JN137: Slightly waisted

JN135K: Fashionable, reflective piping at the front, back and on the

sleeves

Fabric: Outer fabric (330 g/m²): 95%

polyester, 5% elastane

Country of origin: China

**Customs tariff number** 62019300