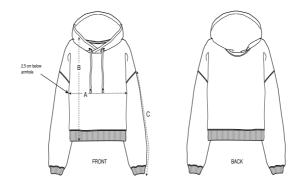

#### Size Guide

|   | Sizes         | XS | S    | М  | L    | XL | XXL |
|---|---------------|----|------|----|------|----|-----|
| А | Half Chest    | 57 | 60   | 63 | 66   | 69 | 73  |
| В | Body Length   | 54 | 57   | 59 | 61   | 63 | 65  |
| С | Sleeve Length | 46 | 47.5 | 49 | 50.5 | 52 | 52  |