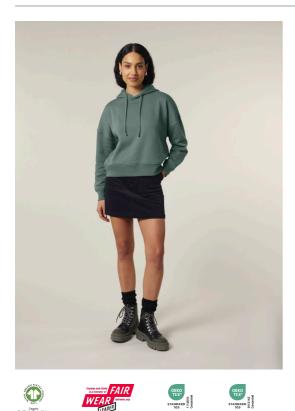

# The women's hoodie sweatshirt

#### **Medium Fit**

XS > XXL

300 GSM

- Details
- Set-in sleeves
- Dropped shoulders
- Double layered hood in self fabric
- Flat drawcord in matching body colour
- Embroidered eyelet
- 1X1 ribs at collar, sleeves cuffs and bottom hem
- 2 needles topstitches on all seams
- Inside gros grain back neck tape
- Self fabric halfmoon at back neck

### Composition

Shell - Brushed 100% Cotton - Organic Ring Spun Combed / Heather Haze : 80% Organic Cotton -20% Recycled Cotton, Ring Spun Combed - 300 GSM Fabric washed