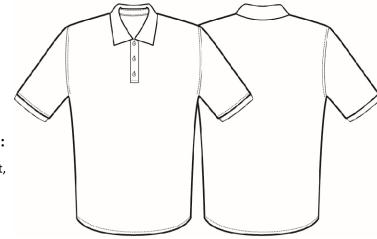

# PR631 Men's Spun-Dyed Recycled Polo Shirt

## Description

A men's short sleeve polo shirt that is made from recycled polyester with spun-dyed yarns. Moisture management properties to the fabric, guarantee a breathable and wicking performance so the wearer stays fresh and cool. Styled with a ribbed collar, three button placket and side vents.

#### **Product Features:**

- Spun-dyed recycled polyester yarn.
- Ribbed collar.
- Three button placket.
- Excellent colour fastness to UV light.