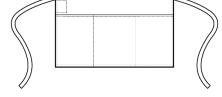

# Description

This 'Colours Collection' 2 in 1 apron allows the wearer choice and flexibility in how its worn. Initially a short bib apron, it doubles over and the neck ties fasten away to form a waist apron. Both styles have three functional pockets for carrying the tools of the trade.

### **Product Features:**

- Bib and waist apron in one
- Tablet friendly pocket features on both styles
- Self fabric ties
- Doubles over, neck ties are secured away to form waist apron

## **Garment Sizes:**

Width: 60cm , Length as Bib: 62cm , Length as Waist: 32cm

Pocket Measurement: 20cm width, 18cm depth

Version: 0.1