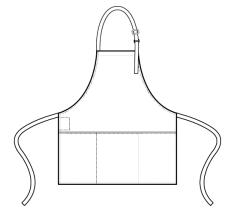

# PR159 'Colours Collection' 2 in 1 Apron

# Description

This 'Colours Collection' 2 in 1 apron allows the wearer choice and flexibility in how its worn. Initially a short bib apron, it doubles over and the neck ties fasten away to form a waist apron. Both styles have three functional pockets for carrying the tools of the trade.

### **Product Features:**

- Bib and waist apron in one
- Tablet friendly pocket features on both styles
- Self fabric ties
- Doubles over, neck ties are secured away to form waist apron