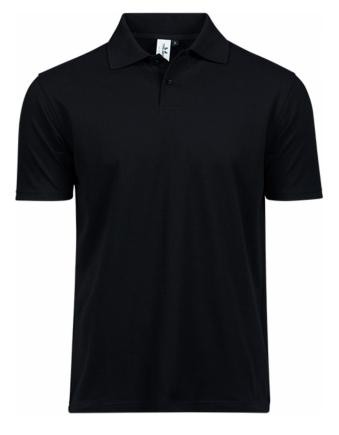

## **POWER POLO**

Style 1200

Our Organic Power series have been upgraded with this new Power Polo, so if you're looking for an affordable polo pique, that still has a perfect fit and design, look no further. Power Polo comes in a wide range of sizes and is made of high quality organic blend and has a tear away label.

## **SPECIFICATIONS**

Black

Dark Grey

Forest Green

Navy

Red

White

Flat knit collar // Double preshrunk // Straight sleeve without cuff // Tear away necklabel // Clean finished placket // Washable at 60 degrees // Organic cotton