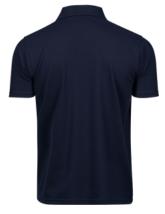

## **POWER POLO**

Style 1200

Our Organic Power series have been upgraded with this new Power Polo, so if you're looking for an affordable polo pique, that still has a perfect fit and design, look no further. Power Polo comes in a wide range of sizes and is made of high quality organic blend and has a tear away label.

## **SPECIFICATIONS**

Black

Dark Grey

Forest Green

Navy

Red

White

Flat knit collar // Double preshrunk // Straight sleeve without cuff // Tear away necklabel // Clean finished placket // Washable at 60 degrees // Organic cotton