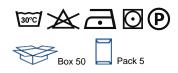

## POPL200WK

Polo piqué for women with short sleeves special for companies for its durability and quality. Available in 10 colors. From size S to 3XL. Removable label.

Details:

- Piqué fabric.
- Three-button placket with bottom box-stitch reinforcement.
- 1x1 rib on collar and cuffs.
- · Side vents.
- 200 g/m<sup>2</sup> approx.
- 65% Polyester / 35% Cotton
- GM 85% Cotton / 15% Viscose

65% polyester / 35% cotton. Weight: 200 g/m<sup>2</sup>. approx. (Pg. 35 catalog)

| EU     | S     | М     | L     | XL    | XXL   | 3XL   |
|--------|-------|-------|-------|-------|-------|-------|
| Width  | 42 cm | 44 cm | 46 cm | 48 cm | 50 cm | 54 cm |
|        | 16.5" | 17.3" | 18.1" | 18.9" | 19.7" | 21.3" |
| Length | 61 cm | 63 cm | 65 cm | 67 cm | 69 cm | 73 cm |
|        | 24"   | 24.8" | 25.6" | 26.4" | 27.2" | 28.7" |