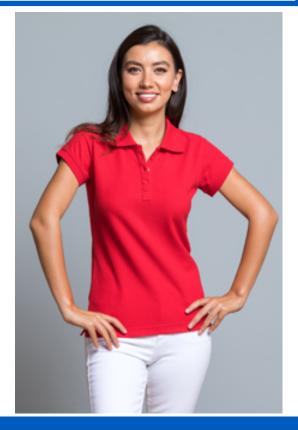

## **POLO WORKER LADY**

## POPL200WK

Polo piqué for women with short sleeves special for companies for its durability and quality. Available in 10 colors. From size S to 3XL. Removable label.

Details:

- Piqué fabric.
- Three-button placket with bottom box-stitch reinforcement.
- 1x1 rib on collar and cuffs.
- · Side vents.
- 200 g/m<sup>2</sup> approx.
- 65% Polyester / 35% Cotton
- GM 85% Cotton / 15% Viscose