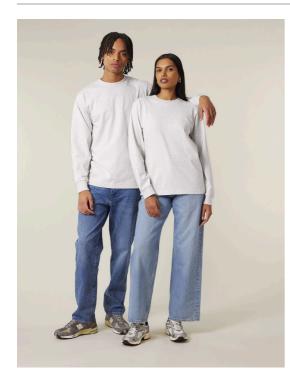

# The unisex heavy weigth long sleeves t-shirt

#### **Relaxed Fit**

XXS > 3XL

```
240 GSM
```

#### Details

- Set-in sleeve
- 1x1 rib at neck collar
- Double needles topstitches at sleeve cuffs and bottom hem
- Inside back neck tape in self fabric
- Slightly rougher fabric characteristic