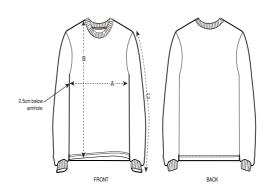

### **Special Heathers**

Size Guide

|   | Sizes         | XXS  | XS   | S  | М    | L  | XL   | XXL | 3XL  |
|---|---------------|------|------|----|------|----|------|-----|------|
| А | Half Chest    | 50   | 52   | 54 | 58   | 61 | 64   | 68  | 72   |
| В | Body Length   | 65   | 68   | 72 | 76   | 78 | 80   | 82  | 84   |
| С | Sleeve Length | 60.5 | 61.5 | 63 | 64.5 | 65 | 65.5 | 66  | 66.5 |