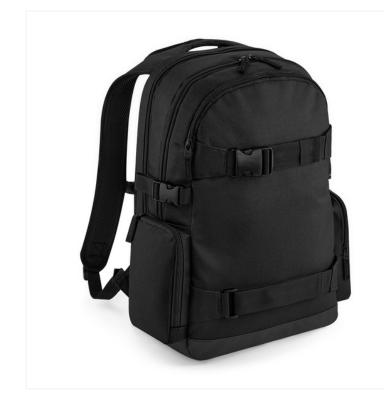

## **OLD SCHOOL BOARDPACK** BG853

## **OVERVIEW**

600D Polyester Laptop compatible up to 17" External access padded laptop compartment Zippered front pocket Zippered side pockets Internal organiser section Padded back panel Compression straps Padded adjustable shoulder straps Grab handle Skateboard carry straps TearAway label for ease of rebranding