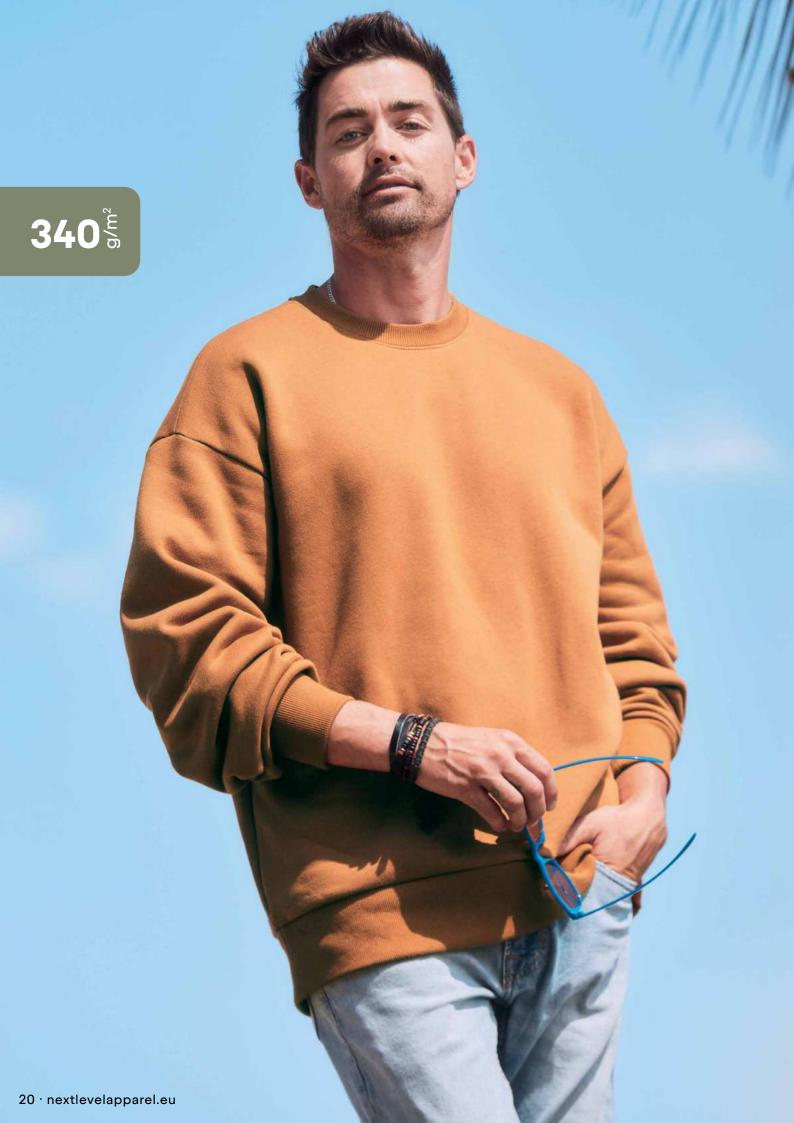

#### Heavyweight Sweatshirt

N9007

80% combed cotton, 20% recycled polyester; ringspun; 3-thread-fleece Heather Gray: 75% cotton, 25% recycled polyester

size range: XS-3XL · oversized fit · dropped shoulder · 100% cotton surface · half-moon in centre back for customisation · wide rib cuffs and waistband with elastane · tear-away neckline label · brushed inside · available in 10 colours