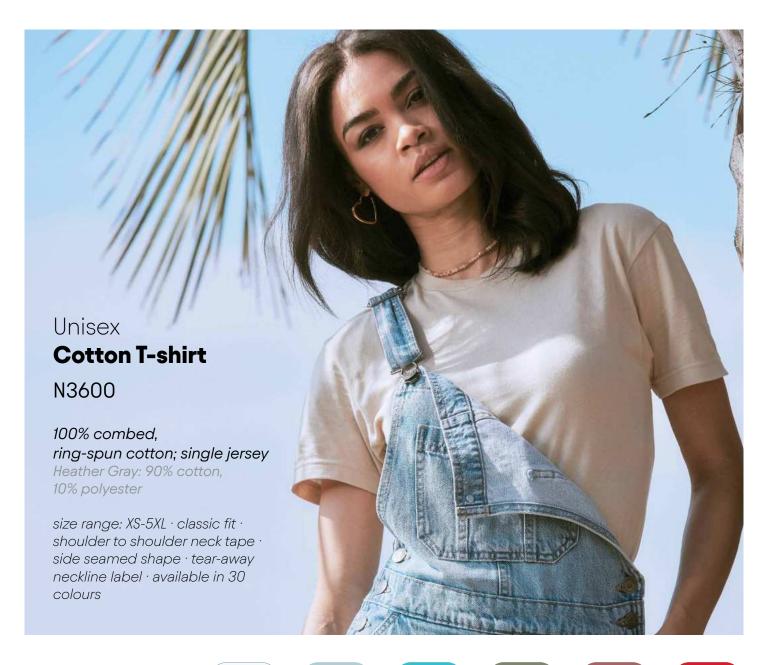

# Our Bestsellers

Discover the best of Next Level Apparel with three standout T-shirt styles that deliver comfort, quality and exceptional printability.

The Cotton-T is a USA favorite made from 100% combed cotton, offering a smooth surface for stunning prints and an inclusive size range from XS to 5XL. The CVC-T blends polyester and cotton for wrinkle resistance, breathability and minimal shrinkage, providing long-lasting, vibrant prints. For ultimate softness, the Tri-Blend-T combines a unique mix of fibers, making it breathable, moisture-wicking and wrinkle-resistant for low-maintenance style.