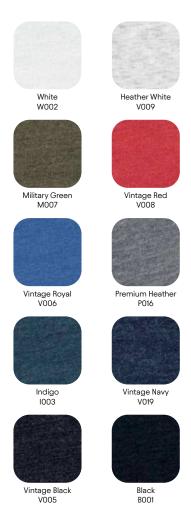

#### **Tri-Blend T-shirt**

N6010

25% cotton, 50% polyester, 25% viscose; combed ring-spun yarn; single jersey

size range: XS-3XL·classic fit·shoulder to shoulder neck tape·side seamed shape·tear-away neckline label· available in 10 heathered colours

Vintage Red

Military Green

Vintage Royal

Premium Heather

White

Indigo

Vintage

Black

Heather White

Vintage Navy

Black