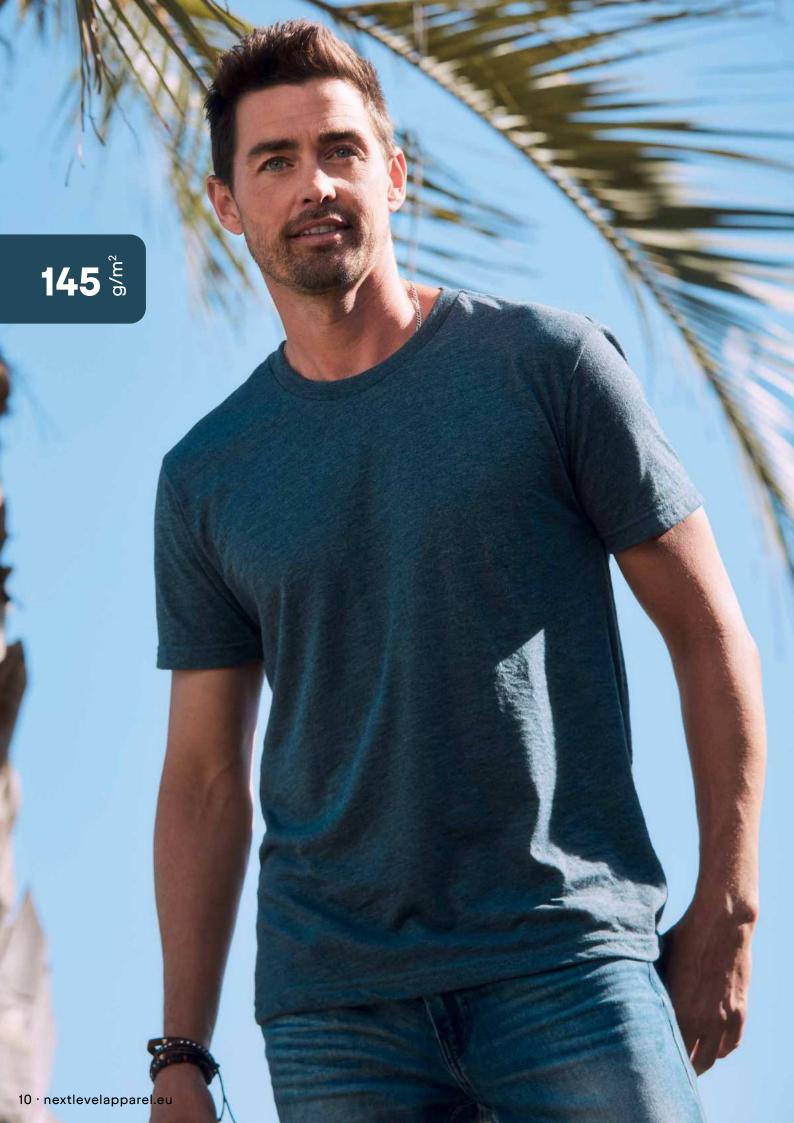

# Our Bestsellers

Discover the best of Next Level Apparel with three standout T-shirt styles that deliver comfort, quality and exceptional printability.

The Cotton-T is a USA favorite made from 100% combed cotton, offering a smooth surface for stunning prints and an inclusive size range from XS to 5XL. The CVC-T blends polyester and cotton for wrinkle resistance, breathability and minimal shrinkage, providing long-lasting, vibrant prints. For ultimate softness, the Tri-Blend-T combines a unique mix of fibers, making it breathable, moisture-wicking and wrinkle-resistant for low-maintenance style.