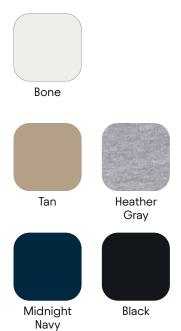

#### Heavyweight Sweatshirt

N9087

80% combed cotton, 20% recycled polyester; ring-spun; 3-thread-fleece Heather Gray: 75% cotton, 25% recycled polyester

size range: XS-3XL · oversized fit · dropped shoulder · 100% cotton surface · half-moon in centre back for customisation · wide rib cuffs and waistband with elastane · tear-away neckline label · brushed inside · available in 5 colours

#### **HEAVYWEIGHT COLOURS** N7200/7610/9007/9087/9307

We've got your size covered, no matter your shape or style. From the sleek XS to the spacious 5XL, here you can find your perfect size, embrace your style, and step out in confidence!