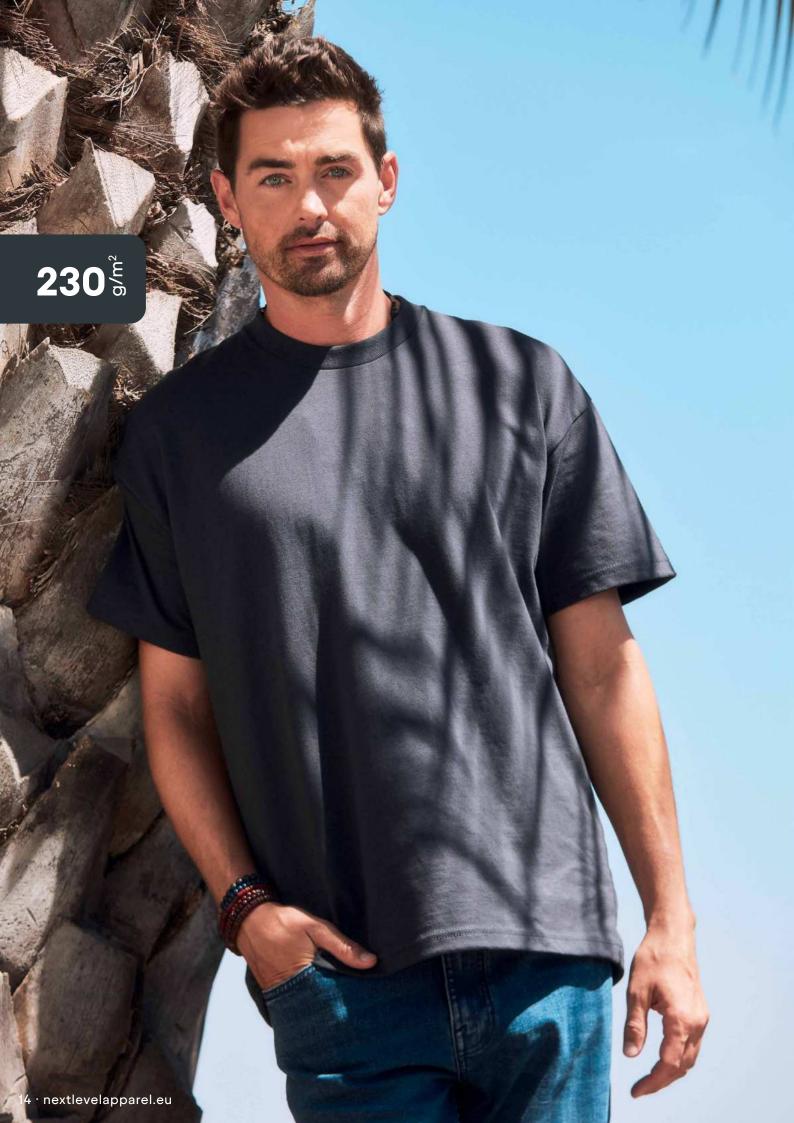

## **Heavyweight T-shirt**

N7200

100% combed, ring-spun cotton; single jersey Heather Gray: 90% cotton, 10% polyester

size range: XS-3XL · oversized fit · dropped shoulder · shoulder to shoulder neck tape · wide rib collar · tear-away neckline label · available in 11 colours

# Our new Heavyweight collection

Introducing our new Heavyweight collection – where comfort meets durability in style. Crafted from premium combed ring-spun cotton, this collection offers a substantial feel with T-shirts weighing in at 230g and sweatshirts at 340g, perfect for those who prefer a heavier, more luxurious garment.