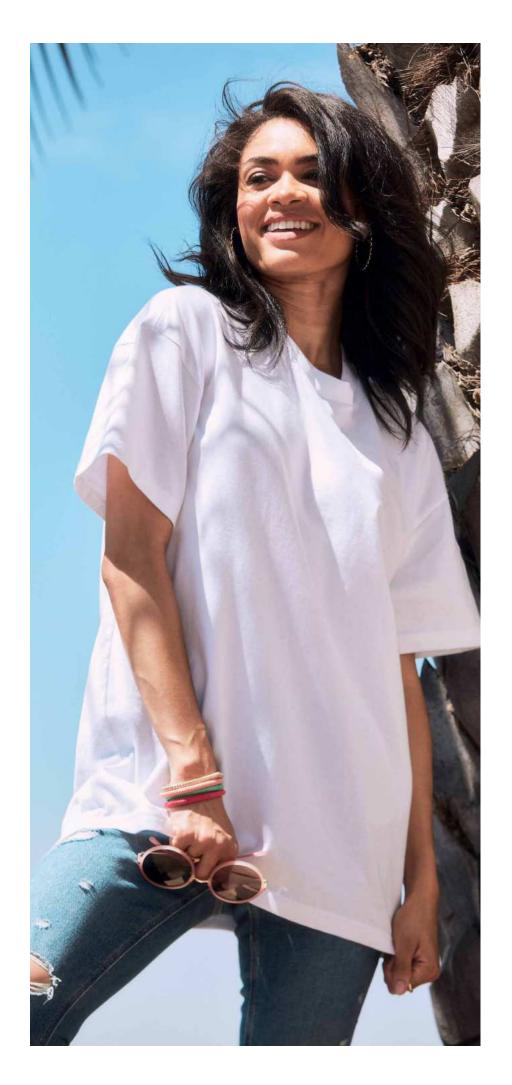

# **Heavyweight Boxy T-shirt**

N7610

100% combed, ring-spun cotton; single jersey Heather Gray: 90% cotton, 10% polyester

size range: XS-3XL · oversized fit · modern cropped length · dropped shoulder · shoulder to shoulder neck tape · wide rib collar · tear-away neckline label · available in 6 colours