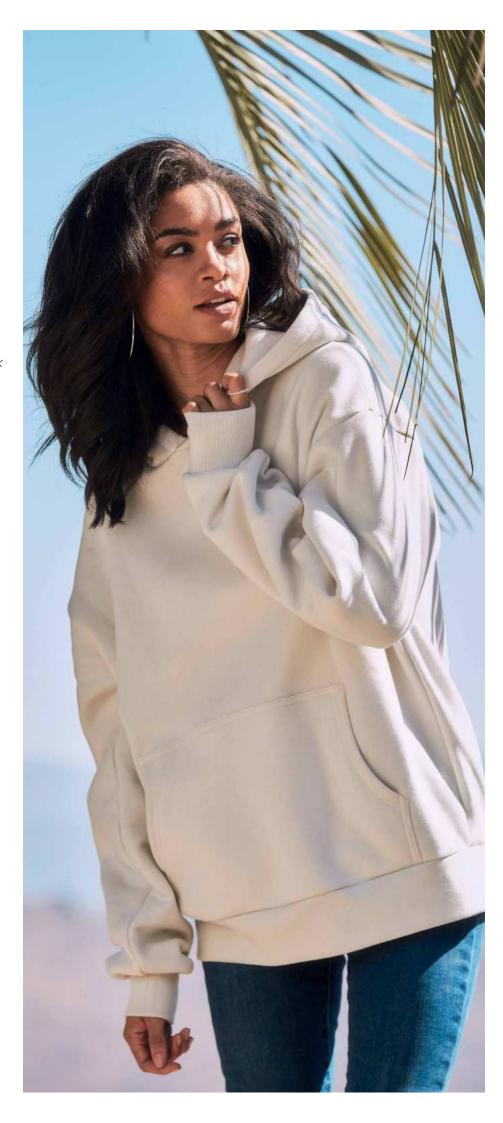

# **Heavyweight Hoodie**

N9307

80% combed cotton, 20% recycled polyester; ring-spun; 3-thread-fleece Heather Gray: 75% cotton, 25% recycled polyester

size range: XS-3XL · oversized fit · dropped shoulder · 100% cotton surface · half-moon in centre back for customisation · wide rib cuffs and waistband with elastane · tear-away neckline label · brushed inside · available in 10 colours