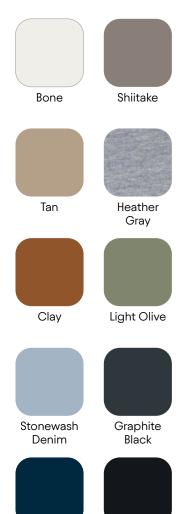

# **Heavyweight Hoodie**

N9307

80% combed cotton, 20% recycled polyester; ring-spun; 3-thread-fleece Heather Gray: 75% cotton, 25% recycled polyester

size range: XS-3XL · oversized fit · dropped shoulder · 100% cotton surface · half-moon in centre back for customisation · wide rib cuffs and waistband with elastane · tear-away neckline label · brushed inside · available in 10 colours

#### **HEAVYWEIGHT COLOURS** N7200/7610/9007/9087/9307

We've got your size covered, no matter your shape or style. From the sleek XS to the spacious 5XL, here you can find your perfect size, embrace your style, and step out in confidence!