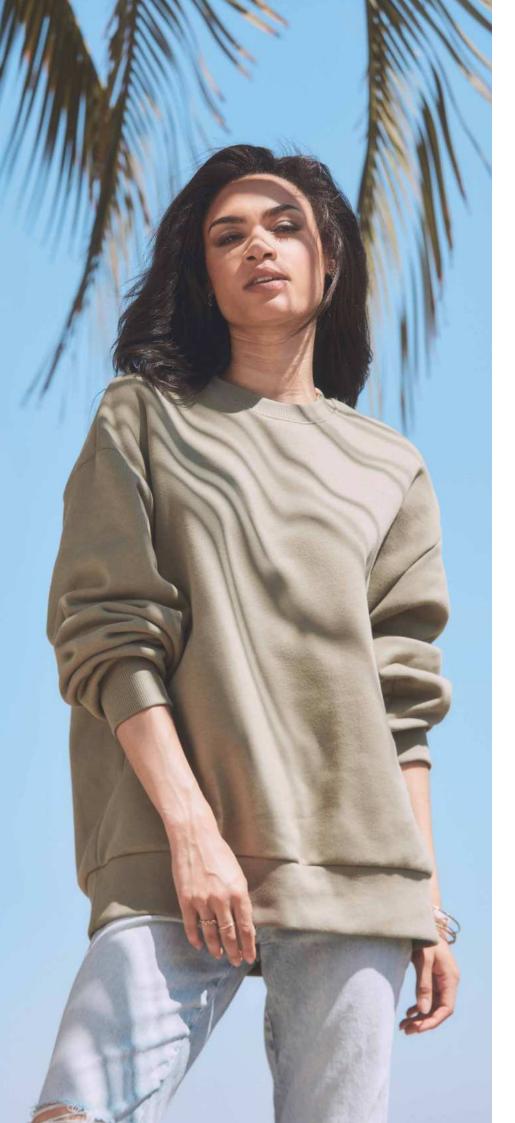

#### Heavyweight Sweatshirt

N9087

80% combed cotton, 20% recycled polyester; ring-spun; 3-thread-fleece Heather Gray: 75% cotton, 25% recycled polyester

size range: XS-3XL · oversized fit · dropped shoulder · 100% cotton surface · half-moon in centre back for customisation · wide rib cuffs and waistband with elastane · tear-away neckline label · brushed inside · available in 5 colours