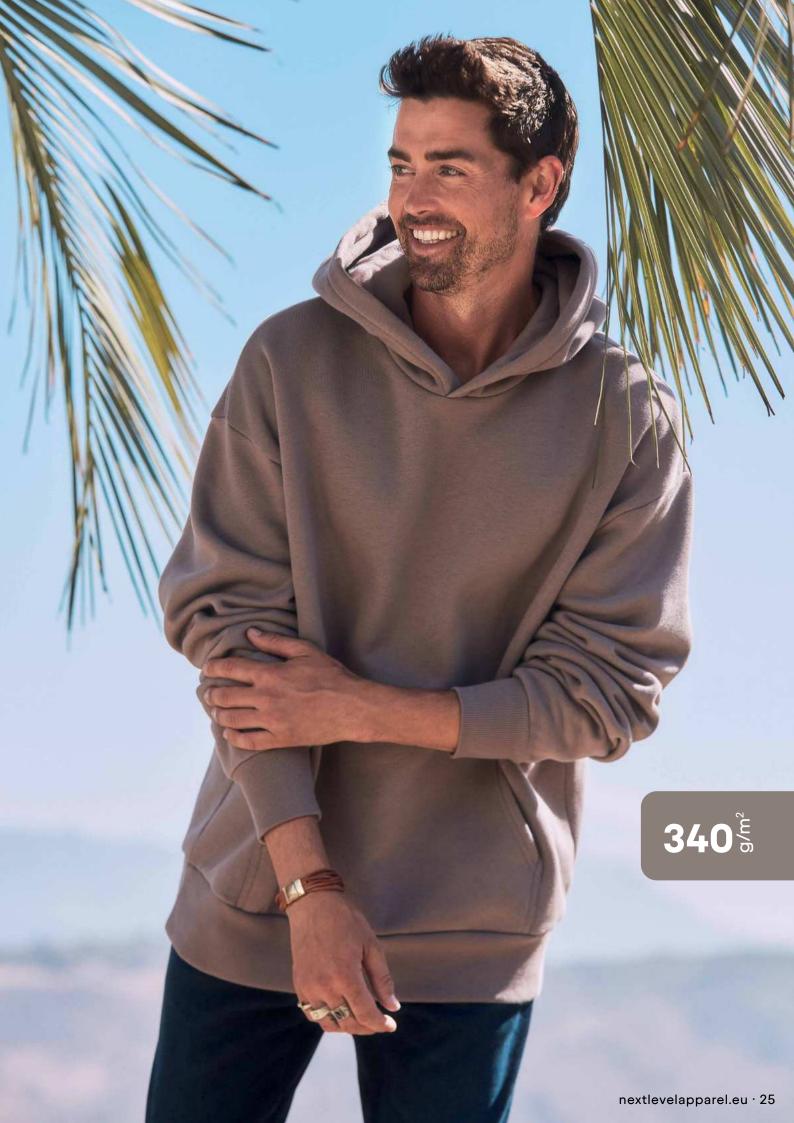

# **Heavyweight Hoodie**

N9307

80% combed cotton, 20% recycled polyester; ring-spun; 3-thread-fleece Heather Gray: 75% cotton, 25% recycled polyester

size range: XS-3XL · oversized fit · dropped shoulder · 100% cotton surface · half-moon in centre back for customisation · wide rib cuffs and waistband with elastane · tear-away neckline label · brushed inside · available in 10 colours

# Our new Heavyweight collection

Introducing our new Heavyweight collection – where comfort meets durability in style. Crafted from premium combed ring-spun cotton, this collection offers a substantial feel with T-shirts weighing in at 230g and sweatshirts at 340g, perfect for those who prefer a heavier, more luxurious garment.