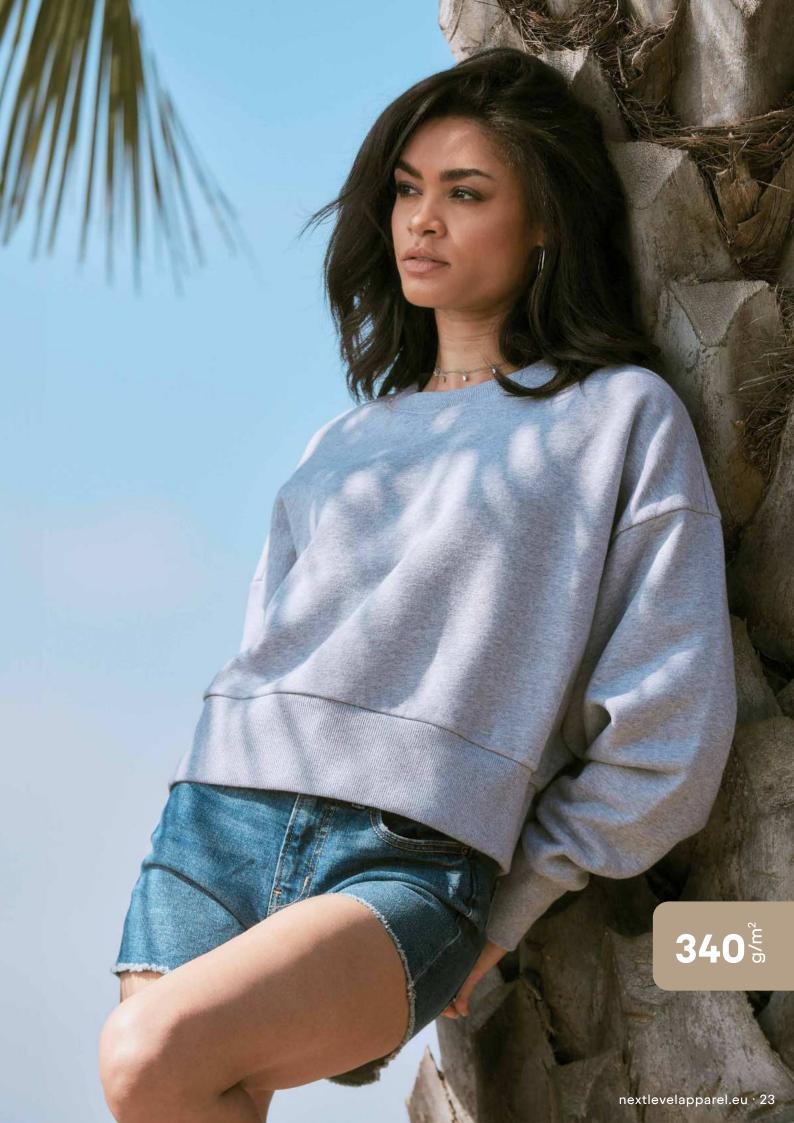

#### Heavyweight Sweatshirt

N9007

80% combed cotton, 20% recycled polyester; ringspun; 3-thread-fleece Heather Gray: 75% cotton, 25% recycled polyester

size range: XS-3XL · oversized fit · dropped shoulder · 100% cotton surface · half-moon in centre back for customisation · wide rib cuffs and waistband with elastane · tear-away neckline label · brushed inside · available in 10 colours

# Our new Heavyweight collection

Introducing our new Heavyweight collection – where comfort meets durability in style. Crafted from premium combed ring-spun cotton, this collection offers a substantial feel with T-shirts weighing in at 230g and sweatshirts at 340g, perfect for those who prefer a heavier, more luxurious garment.