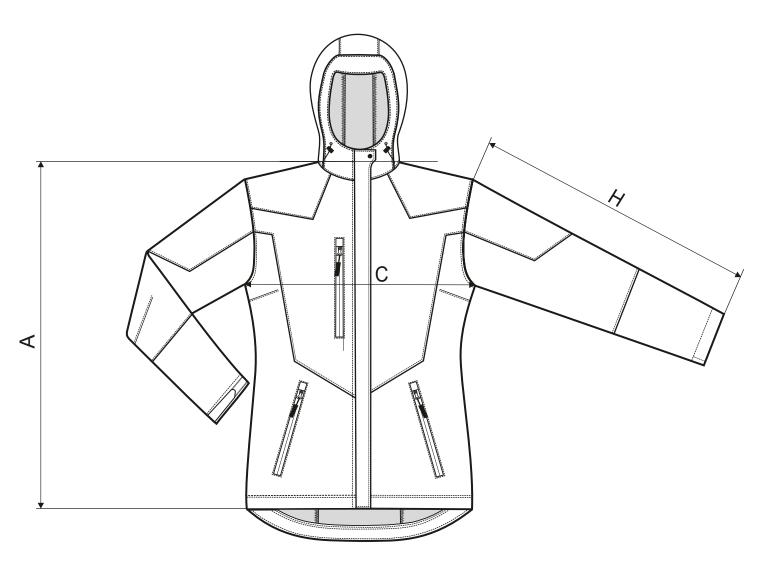

### SIZE SPECIFICATION [cm]

| size | XS | S  | М  | L    | XL | 2XL |  |
|------|----|----|----|------|----|-----|--|
| Α    | 61 | 63 | 65 | 67,5 | 70 | 72  |  |
| С    | 46 | 50 | 54 | 58   | 64 | 70  |  |
| н    | 58 | 59 | 61 | 63   | 65 | 66  |  |

All size specifications listed are in cm. Accepted tolerance of up to  $\pm$  5%.