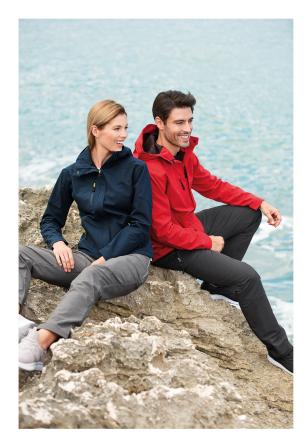

## 532 Nano Softshell Jacket Ladies

Softshell: 100 % polyester, NANOtex® finish; breathable membrane; perforated micro fleece, 100 % polyester waterproof 5 000 mm, breathable 600 g/m<sup>2</sup>/24h

- 3-layer softshell with membrane
- impressive softshell texture
- ${\mbox{\cdot}}$  Nanotex  ${\mbox{\cdot}}$  finish preventing water penetration
- slight fit cut
- full-length coil zipper with flap
- drawstring hood
- hood and sleeve hems adjustable by velcro
- pockets with reverse coil zipper
- breast pocket
- curved and slightly prolonged back part
- contrast elements
- Care information for softshell fabric