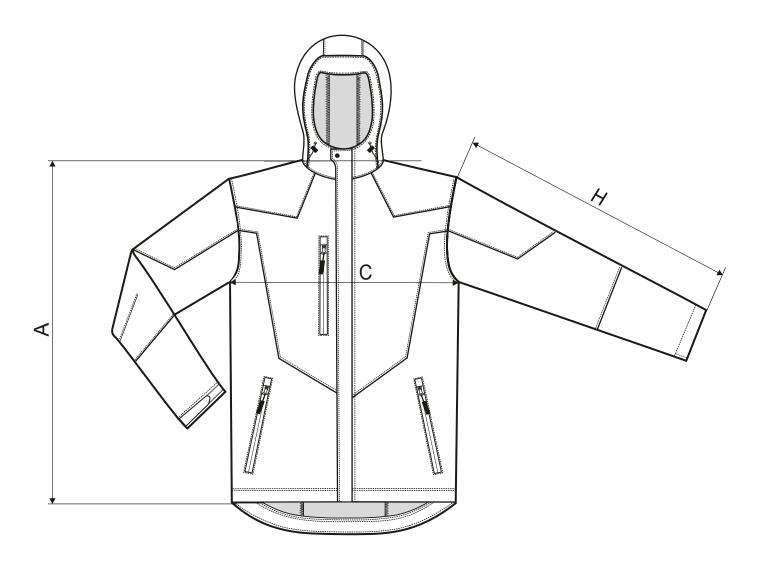

### SIZE SPECIFICATION [cm]

| size | S  | М  | L  | XL | 2XL | 3XL |
|------|----|----|----|----|-----|-----|
| Α    | 69 | 71 | 74 | 77 | 80  | 81  |
| С    | 50 | 54 | 59 | 63 | 67  | 73  |
| Н    | 63 | 65 | 67 | 69 | 71  | 71  |

All size specifications listed are in cm. Accepted tolerance of up to  $\pm$  5%.