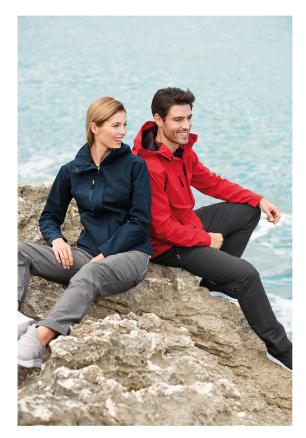

## 531 Nano Softshell Jacket Gents

Softshell: 100 % polyester, NANOtex® finish; breathable membrane; perforated micro fleece, 100 % polyester waterproof 5 000 mm, breathable 600 g/m<sup>2</sup>/24h

- 3-layer softshell with membrane
- impressive softshell texture
- Nanotex® finish preventing water penetration
- full-length coil zipper with flap
- drawstring hood
- hood and sleeve hems adjustable by velcro
- pockets with reverse coil zipper
- breast pocket
- curved and slightly prolonged back part
- contrast elements
- Care information for softshell fabric