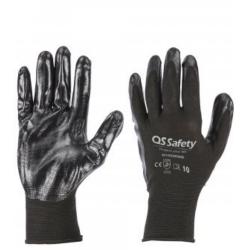

# **N1002EBB**

001375-0180

Coated nitrile gloves, ventilated back, knit cuff, 13G polyester - Features: very resistant - Strengths: comfort, resistant to cuts, grip, sensitive, precision, resistant to liquids - Areas of application: light, delicate use, precision assembly and handling in dry and wet conditions in the presence of hydrocarbons, lubricants

**Composition:** 100% POLYESTER **Appearance:** NYLON, NITRILE COATED

Sizes:

Packaging: 12/120

MADE IN: MADE IN CHINA HS CODE: 61161020