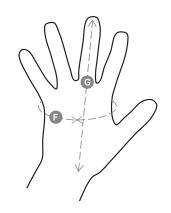

### **Size Guide**

| Taglie Internazionali    | XS     | S      | М      | L    | XL   | XXL  |
|--------------------------|--------|--------|--------|------|------|------|
| Taglie Numeriche         | 6      | 7      | 8      | 9    | 10   | 11   |
| ( <b>F</b> ) - <i>cm</i> | 15,2   | 17,8   | 20,3   | 22,9 | 25,4 | 27,9 |
| ( <b>F</b> ) - <i>in</i> | 6      | 7      | 8      | 9    | 10   | 11   |
| ( <b>G</b> ) - <i>cm</i> | 16     | 17,1   | 18,2   | 19,2 | 20,4 | 21,5 |
| ( <b>G</b> ) - in        | 6-61/2 | 61/2-7 | 7-71/2 | 71/2 | 8    | 81/2 |