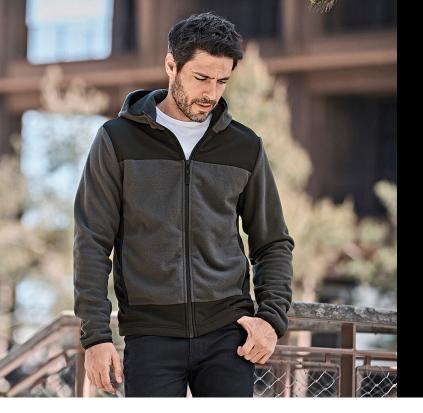

## MOUNTAIN HOODED FLEECE

Style 9124

Engineered with a blend of heavy, soft polyester fleece and reinforced ripstop polyester on shoulders and elbows, this jacket epitomizes cool functionality. Boasting quality SBS zippers, and two spacious front pockets, it merges style with utility. The elastic banding on the sleeves ensures a snug fit, allowing you to brave the cold in comfort and with confidence.

## **SPECIFICATIONS**

Asphalt/Black

Fixed hood // SBS zippers // Reinforced panels // Adjustable hem with drawstring/stopper // Elastic banding at sleeve hem // Inner pocket // Anti peeling fleece

344 gsm