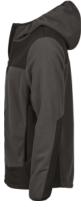

## MOUNTAIN HOODED FLEECE

Style 9124

Engineered with a blend of heavy, soft polyester fleece and reinforced ripstop polyester on shoulders and elbows, this jacket epitomizes cool functionality. Boasting quality SBS zippers, and two spacious front pockets, it merges style with utility. The elastic banding on the sleeves ensures a snug fit, allowing you to brave the cold in comfort and with confidence.

## **SPECIFICATIONS**

Asphalt/Black

Fixed hood // SBS zippers // Reinforced panels // Adjustable hem with drawstring/stopper // Elastic banding at sleeve hem // Inner pocket // Anti peeling fleece

344 gsm