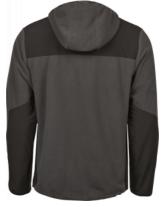

## MOUNTAIN HOODED FLEECE

Style 9124

Engineered with a blend of heavy, soft polyester fleece and reinforced ripstop polyester on shoulders and elbows, this jacket epitomizes cool functionality. Boasting quality SBS zippers, and two spacious front pockets, it merges style with utility. The elastic banding on the sleeves ensures a snug fit, allowing you to brave the cold in comfort and with confidence.

## **SPECIFICATIONS**

Asphalt/Black

Fixed hood // SBS zippers // Reinforced panels // Adjustable hem with drawstring/stopper // Elastic banding at sleeve hem // Inner pocket // Anti peeling fleece

344 gsm