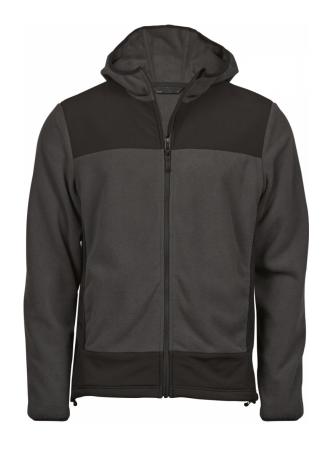

## MOUNTAIN HOODED FLEECE

Style 9124

Engineered with a blend of heavy, soft polyester fleece and reinforced ripstop polyester on shoulders and elbows, this jacket epitomizes cool functionality. Boasting quality SBS zippers, and two spacious front pockets, it merges style with utility. The elastic banding on the sleeves ensures a snug fit, allowing you to brave the cold in comfort and with confidence.

## **SPECIFICATIONS**

Asphalt/Black

Fixed hood // SBS zippers // Reinforced panels // Adjustable hem with drawstring/stopper // Elastic banding at sleeve hem // Inner pocket // Anti peeling fleece

344 gsm