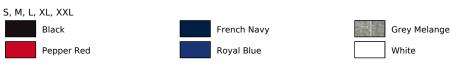

## Information

| Catalogue page TexStyles     | 373                                                    |
|------------------------------|--------------------------------------------------------|
| Material                     | Softshell                                              |
| Production Certificates      | Fair Working Conditions                                |
| Grammage in g/m <sup>2</sup> | 340 g/m²                                               |
| Composition                  | 94% Polyester / 6% Elastane                            |
| Polybag                      | Single                                                 |
| Properties                   | Waterproof<br>Breathable<br>Water column from 8.000 mm |
| Colorfulness                 | 1-coloured<br>Mottled                                  |
| Details                      | Breast-pocket<br>Plastic zip<br>Side zip pockets       |
| Collar/Neck                  | With hood<br>Stand-up collar                           |
| Care Instructions            | Washable at 40°C<br>May be ironed                      |
| Cut                          | Regular fit                                            |
| Jackets (kind)               | Softshell jackets                                      |
| Sleeve                       | Set-in<br>With cuffs                                   |
| Size Run                     | S, M, L, XL, XXL                                       |

#### Size run: