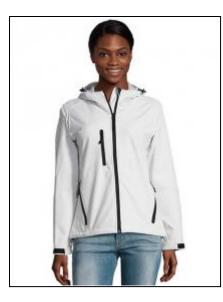

# Women's Hooded Softshell Jacket Replay

Art.-Nr.: L849

- 8000 mm waterproof and breathable membrane
- 2 zipped side pockets and 1 zipped chest pocket
- Adjustable waist drawstring
- Adjustable cuffs with self-gripping fastener
- Hood with drawstring

## Information

| Catalogue page TexStyles     | 373                                                    |
|------------------------------|--------------------------------------------------------|
| Material                     | Softshell                                              |
| Production Certificates      | Fair Working Conditions                                |
| Grammage in g/m <sup>2</sup> | 340 g/m²                                               |
| Composition                  | 94% Polyester / 6% Elastane                            |
| Polybag                      | Single                                                 |
| Properties                   | Waterproof<br>Breathable<br>Water column from 8.000 mm |
| Colorfulness                 | 1-coloured<br>Mottled                                  |
| Details                      | Breast-pocket<br>Plastic zip<br>Side zip pockets       |
| Collar/Neck                  | With hood<br>Stand-up collar                           |
| Care Instructions            | Washable at 40°C<br>May be ironed                      |
| Cut                          | Regular fit                                            |
| Jackets (kind)               | Softshell jackets                                      |
| Sleeve                       | Set-in<br>With cuffs                                   |
| Size Run                     | S, M, L, XL, XXL                                       |