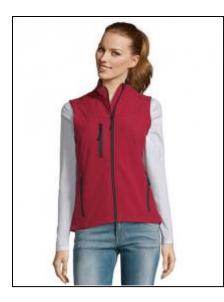

## Women's Sleeveless Softshell Rallye

Art.-Nr.: L847

- 2 zipped side pockets and 1 zipped chest pocket
- Adjustable waist drawstring

## Information

Catalogue page TexStyles 325

Material Softshell

Production Certificates Fair Working Conditions

Grammage in g/m<sup>2</sup> 340 g/m<sup>2</sup>

Composition 94% Polyester / 6% Elastane

Polybag Single

Properties Waterproof

Breathable

Water column from 8.000 mm

Colorfulness 1-coloured

Details Breast-pocket
Plastic zip

Care Instructions Washable at 40°C

May be ironed

Collar/Neck Stand-up collar
Sleeve Sleeveless
Cut Regular fit
Vests (kind) bodywarmers
Size Run S, M, L, XL, XXL