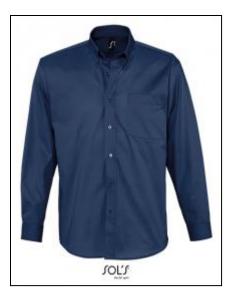

## **Twill-Shirt Bel-Air**

Art.-Nr.: L645

- Cotton twill
- Classic 2-button collar
- Heart side pocket
- 7 tone-to-tone button placket
- 2 spare buttons
- Adjustable cuffs with buttons and pointed tab end

### Information

Catalogue page CorporateWear 45

| 5 1 5 1                      |                                                                 |
|------------------------------|-----------------------------------------------------------------|
| Material                     | Twill                                                           |
| Production Certificates      | Fair Working Conditions                                         |
| Grammage in g/m <sup>2</sup> | 165 g/m²                                                        |
| Composition                  | 100% Cotton                                                     |
| Polybag                      | Single                                                          |
| Sleeve                       | Long sleeve<br>Cuffs                                            |
| Details                      | Breast-pocket<br>Back pleat / Back seam                         |
| Colorfulness                 | 1-coloured                                                      |
| Shirts (kind)                | long-sleeve                                                     |
| Functionality                | Work clothing                                                   |
| Care Instructions            | Washable at 40°C<br>Suitable for tumble drying<br>May be ironed |
| Cut                          | Regular fit                                                     |
| Collar/Neck                  | Classical collar                                                |
| Size Run                     | S, M, L, XL, XXL, 3XL, 4XL                                      |
|                              |                                                                 |