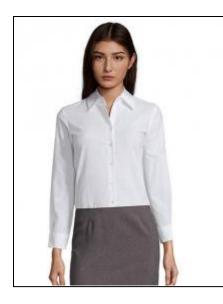

## Women's Oxford-Blouse Embassy Long Sleeve

Art.-Nr.: L611

- Classic 2-button collar
- Rounded adjustable 2-button cuffs
- Chest darts