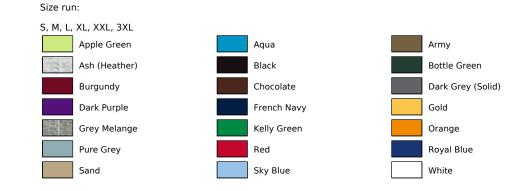

ne fair spiri

Easy-care May be ironed Regular fit Halter Side seams S, M, L, XL, XXL, 3XL