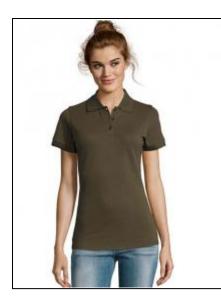

## Women's Polo Shirt Prime

Art.-Nr.: L528

- 65% Polyester / 35% ring-spun cotton
- Rib 1x1 collar and cuffs
- Reinforcing tape at neck
- Easy care
- Short sleeves
- Tone-to-tone 3-buttons placket
- Shoulders with reinforced seams
- Cut and sewn
- Spare buttons on the inside seam

Polo shirts (details) **Care Instructions** 

Cut Neck Processing Size Run

200 g/m<sup>2</sup> 65% Polyester / 35% Cotton 1-coloured Short sleeve With cuffs Placket - 3 buttons Buttons - tone-in-tone blended fabric Washable at 60°C