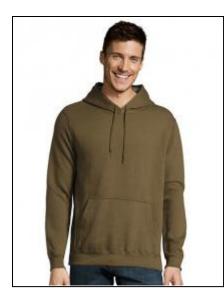

## **Hooded-Sweater Slam**

Art.-Nr.: L420

- Unisex
- Ringspun cotton
- Tubular
- Brushed fleece lining
- Elastane rib cuffs and Hem
- Reinforcing tape on neck
- Kangaroo pocket
- Hood with eyelets
- Tone-on-tone drawstring