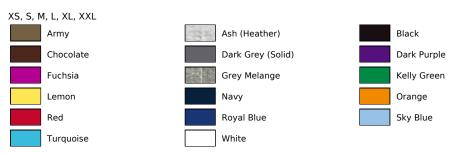

Size Run XS, S, M, L, XL, XXL

Oeko-Tex (Details) STANDARD 100 by OEKO-TEX®: CQ 1094/1 IFHT

## Size run: