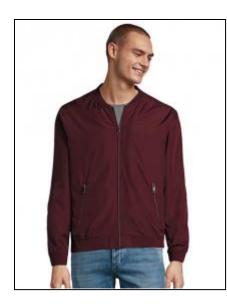

## **Unisex Roscoe Jacket**

Art.-Nr.: L02885

• Pongee 300T, 100% Polyester, Lining: Taffeta 210T - 100% Polyester

Zip opening

• Ribbed collar, cuffs and hem

• 2 front zip pockets

• 1 inside pocked with press stud

• No label

## Information

Catalogue page TexStyles 332

Production Certificates Fair Working Conditions

Composition 100% Polyester

Polybag Single

Label No Brand label in the neck/waistband

Colorfulness 1-coloured
Sleeve Long sleeve
With cuffs

Care Instructions Washable at 30°C Collar/Neck Stand-up collar Jackets (kind) Bomber jackets Details Side zip pockets

Size Run XS, S, M, L, XL, XXL, 3XL