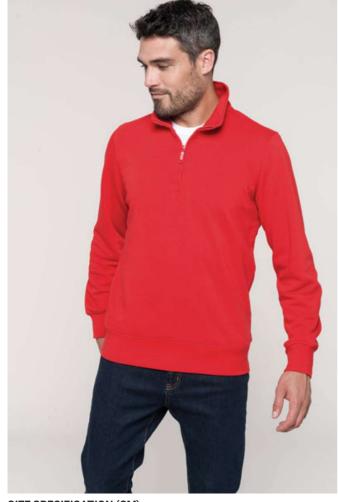

## MAIN FEATURES

300 g/m<sup>2</sup> 80% cotton / 20% polyester Low Shrinkage Fleece treatment 3-thread brushed fleece in combed cotton

Set-in sleeves

Zip neck with matching plastic zipper

Contrasting taped neck

(Oxford Grey contrast for all colours, except for Oxford Grey body where neck tape is Navy) Ribbed cuffs and hem

Country Of Origin: Bangladesh