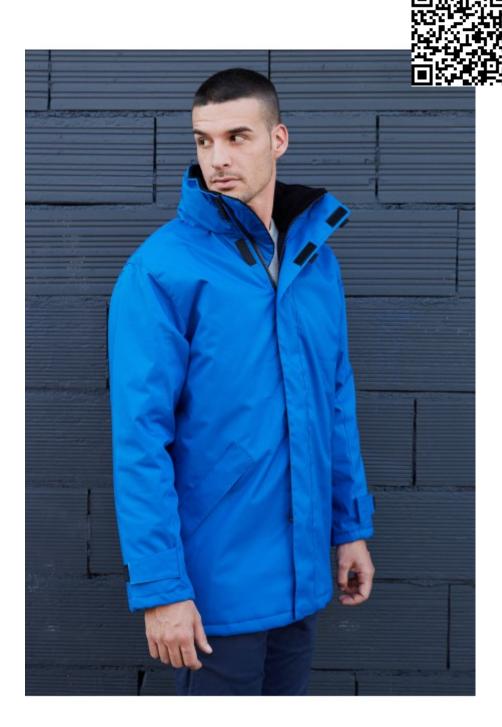

## K677 Parka - Padded Jacket KARIBAN

100 % Polyester Oxford outer - Polyester padding and lining. Full zip with studded storm flap and tear release fastening at neck. Large inside pocket with tear release fastening. High collar with fleece lining and concealed hood. 2 front zip pockets. Inside mobile phone pocket with tear release fastening. Cuff adjusters with tear release fastening. Zip access for decoration.