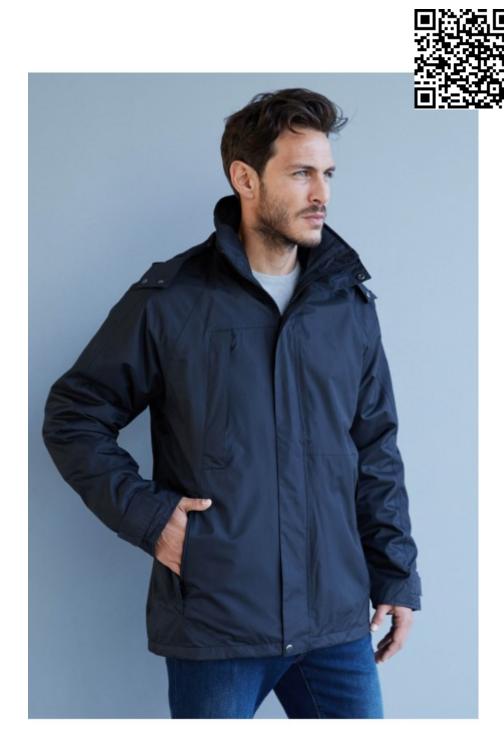

## K657 3 In 1 Functional Parka KARIBAN

Polyester outer with PVC coating. Waterproof taped seams. Polyester mesh body lining and fabric sleeve lining. Zip out inner fleece jacket. Outer jacket has collar high full zip with studded storm flap. Fleece lined collar. 4 front zip pockets with storm flaps. Adjustable cuffs. Detachable mesh lined hood with stud fastening, toggles. Drawcord at hem. Zip access for decoration. Inner polyester outdoor fleece jacket has a collar high full zip. Polyester lined sleeves. 2 side pockets. Open hem.