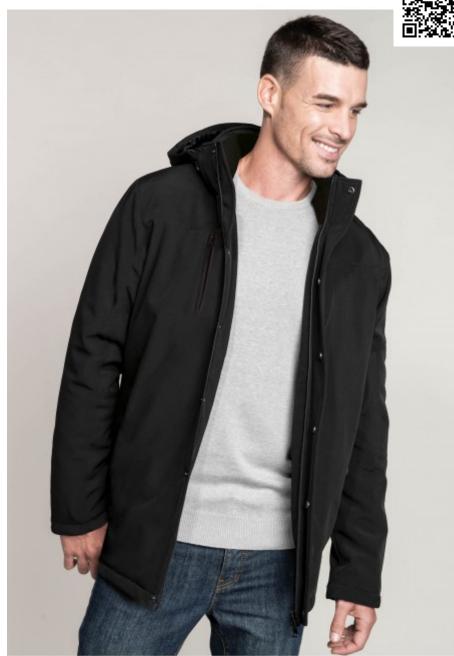

## K656 Removable hooded Parka KARIBAN

Outer: 100 % polyester pongee 230 g/m². Inner padding: 100 % polyester 135 g/m². Dual-fabric inner: microfleece 180 g/m² on upper body and quilted polyester lining 210T 60 g/m² on hem. Satin finish outer. 2 zipped pockets on the side and 1 zipped pocket on the front. 2 inner pockets. Ribbed inner collar and fleece lined removable hood. Two-way zip fastening with flap. Cuff with inner rib. Two-tone fancy inner band. 1 zip at chest and 1 zip at hem for decoration access.