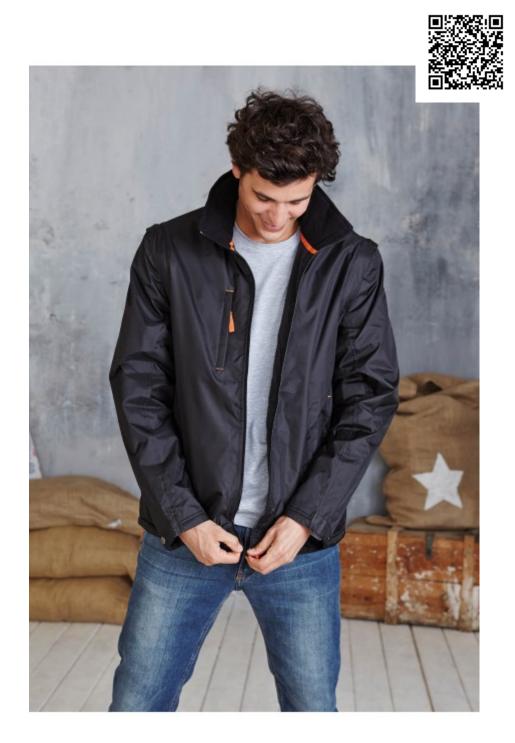

## K639 Score - Contrast Detachable Sleeve Blouson Jacket KARIBAN

100 % Polyester with PVC coating. Comfortable fabric. Polyester outdoor fleece lining. Polyester padding and lining. Zip through front. 3 front zip closing pockets. Detachable sleeves. Adjustable cuffs. Contrast zip pullers, inner collar tape & bartacks. Inside 2 zip closing pockets & 1 mobile phone pocket. Concealed hood. Contrast elasticated drawcord with toggles at hem. Zip access for decoration.