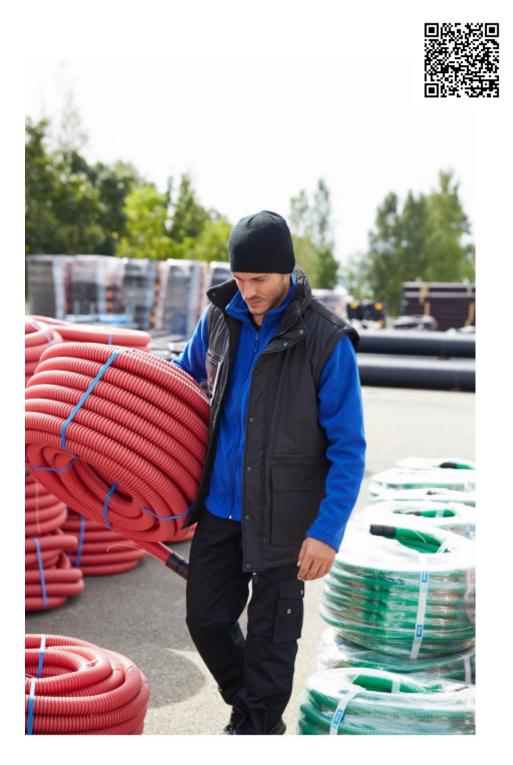

## K6106 Detachable Sleeves Workwear Parka KARIBAN

PVC coated 100% polyester ripstop outer. Polyester padding and lining inside. Fleece lined back and inner collar. Full front zip with studded flap. Detachable sleeves. 5 functional front pockets including one for badge holder. 1 inner pocket. Reflective trims on chest and back. Reinforcing shoulder panels. Side zip opening for ease of movement. Ajdustable drawcord at waist. Concealed hood. Zip access for decoration at chest and hem.