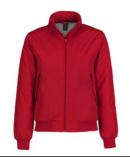

## **B&C CREW BOMBER /WOMEN** - JW 962

## MIDDLE WEIGHT JACKET

Middle weight bomber jacket with comfortable padding and concealed hood

## POLYESTER PONGEE

Outer layer: 100% polyester pongee Inner layer: 100% polyester quilted

taffeta

XS - S - M - L - XL - 2XL

1 pc/pack & 10 pcs/carton

Waterproof

Windproof

- Contemporary cotton feel heavy rib on cuffs and bottom hem
- Standing collar and full length internal stormflap ensure wind protection
- Forward shoulder seams for better comfort and water protection
- Tone-on-tone, high quality SBS zippers
- 2 zipped hand pockets with overlap
- 1 inner wallet pocket with closing tabs
- Easy access for decoration thanks to the zip opening at the bottom of the lining
- Fabric tested for the following decoration techniques - screen printing, heat transfer, and embroidery