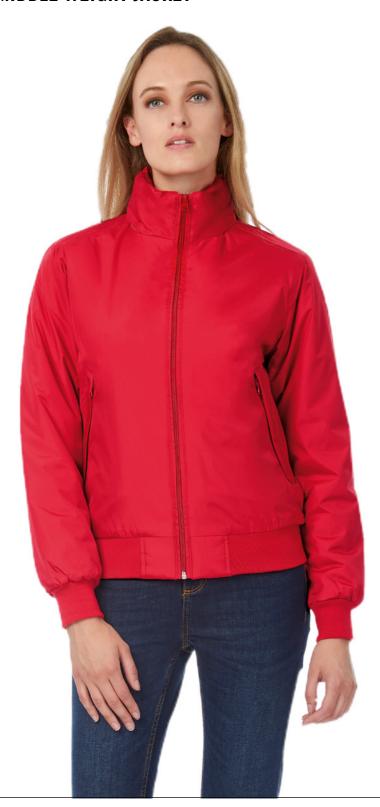

## **B&C CREW BOMBER /WOMEN** - JW 962

## MIDDLE WEIGHT JACKET

Middle weight bomber jacket with comfortable padding and concealed hood

## POLYESTER PONGEE

Outer layer: 100% polyester pongee Inner layer: 100% polyester quilted

taffeta

XS - S - M - L - XL - 2XL

1 pc/pack & 10 pcs/carton

Waterproof

Windproof

- Contemporary cotton feel heavy rib on cuffs and bottom hem
- Standing collar and full length internal stormflap ensure wind protection
- Forward shoulder seams for better comfort and water protection
- Tone-on-tone, high quality SBS zippers
- 2 zipped hand pockets with overlap
- 1 inner wallet pocket with closing tabs
- Easy access for decoration thanks to the zip opening at the bottom of the lining
- Fabric tested for the following decoration techniques - screen printing, heat transfer, and embroidery