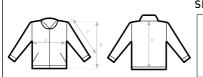

## SIZES [CM]

B&C CREW BOMBER /WOMEN JW 962

HALF CHEST

BODY LENGTH FROM NECK POINT

SLEEVE LENGTH

CENTER BACK LENGTH