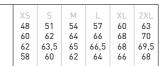

## SIZES [CM]

B&C CREW BOMBER /WOMEN JW 962

HALF CHEST

BODY LENGTH FROM NECK POINT

SLEEVE LENGTH

CENTER BACK LENGTH