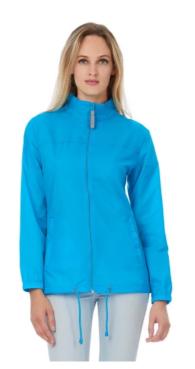

# **B&C Sirocco /women**

#### Lightweight Jacket - Essential style without lining.

Keep wind out with this full-zip lightweight layer featuring a 100% nylon taffeta. The B&C Sirocco /women is the market reference windbreaker with a feminine cut. Easily packing in a pocket, This jacket comes with an adjustable concealed storm hood, adjustable bottom hem and 2 front pockets. Its 12-colour and 6-size range allow a wide range of uses to match your brand, your team or your action.

#### Style & Fit

- Essential windbreaker style, foldaway jacket in pocket with double slider zip.
- Full zip opening with zip pull.
- 2 front pockets
- Adjustable bottom hem with drawcord.
- Wide colour palette and range of sizes makes it versatile for a wide range of uses.
- Adjustable bottom hem for a better fit.
- Fold-away jacket in pocket with double slider zip.