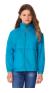

# **B&C Sirocco /women**

#### Lightweight Jacket - Essential style without lining.

Keep wind out with this full-zip lightweight layer featuring a 100% nylon taffeta. The B&C Sirocco /women is the market reference windbreaker with a feminine cut. Easily packing in a pocket, This jacket comes with an adjustable concealed storm hood, adjustable bottom hem and 2 front pockets. Its 12-colour and 6-size range allow a wide range of uses to match your brand, your team or your action.