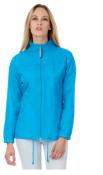

# **B&C Sirocco /women**

#### Lightweight Jacket - Essential style without lining.

Keep wind out with this full-zip lightweight layer featuring a 100% nylon taffeta. The B&C Sirocco /women is the market reference windbreaker with a feminine cut. Easily packing in a pocket, This jacket comes with an adjustable concealed storm hood, adjustable bottom hem and 2 front pockets. Its 12-colour and 6-size range allow a wide range of uses to match your brand, your team or your action.

#### Style & Fit

- Essential windbreaker style, foldaway jacket in pocket with double slider zip.
- Full zip opening with zip pull.
- 2 front pockets
- Adjustable bottom hem with drawcord.
- Wide colour palette and range of sizes makes it versatile for a wide range of uses.
- Adjustable bottom hem for a better fit.
- Fold-away jacket in pocket with double slider zip.