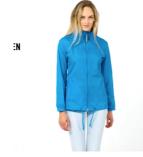

# **B&C Sirocco /women**

#### Lightweight Jacket - Essential style without lining.

Keep wind out with this full-zip lightweight layer featuring a 100% nylon taffeta. The B&C Sirocco /women is the market reference windbreaker with a feminine cut. Easily packing in a pocket, This jacket comes with an adjustable concealed storm hood, adjustable bottom hem and 2 front pockets. Its 12-colour and 6-size range allow a wide range of uses to match your brand, your team or your action.

#### Style & Fit

- Essential windbreaker style, foldaway jacket in pocket with double slider zip.
- Full zip opening with zip pull.
- 2 front pockets
- Adjustable bottom hem with drawcord.
- Wide colour palette and range of sizes makes it versatile for a wide range of uses.
- Adjustable bottom hem for a better fit.
- Fold-away jacket in pocket with double slider zip.