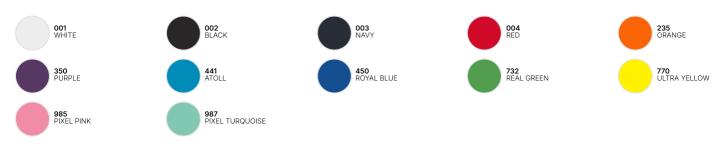

ide range of uses to match your brand, your team or your action.

For the perfect duo, pair it with the B&C Sirocco.

#### Protection

- Showerproof and water-repellent essential windbreaker.
- Adjustable storm hood concealed in the collar for added protection.
- · Elasticated cuffs.

#### Style & Fit

- Essential windbreaker style, foldaway jacket in pocket with double slider zip.
- Full zip opening with zip pull.
- 2 front pockets
- Adjustable bottom hem with drawcord.
- Wide colour palette and range of sizes makes it versatile for a wide range of uses.
- Adjustable bottom hem for a better fit.
- Fold-away jacket in pocket with double slider zip.

#### **Care instructions**

All our products are tested and approved using all main print techniques.

# **B&C Sirocco /women**



## Colors



# Size Guide



| B&C SIROCCO /WOMEN JW 902     | XS | S  | М  | L  | XL | XXL | XXXL |
|-------------------------------|----|----|----|----|----|-----|------|
| A HALF CHEST                  | 50 | 52 | 54 | 56 | 58 | 60  | -    |
| B BODY LENGTH FROM NECK POINT | 70 | 72 | 74 | 76 | 78 | 80  | -    |
| C SLEEVE LENGTH               | 61 | 63 | 65 | 67 | 69 | 71  | -    |
| D CENTER BACK LENGTH          | 69 | 71 | 73 | 75 | 77 | 79  | -    |
|                               |    |    |    |    |    |     |      |