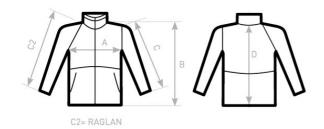

# Size Guide

| B&C SIROCCO /WOMEN JW 902     | XS | S  | М  | L  | XL | XXL | XXXL |
|-------------------------------|----|----|----|----|----|-----|------|
| A HALF CHEST                  | 50 | 52 | 54 | 56 | 58 | 60  | -    |
| B BODY LENGTH FROM NECK POINT | 70 | 72 | 74 | 76 | 78 | 80  | -    |
| C SLEEVE LENGTH               | 61 | 63 | 65 | 67 | 69 | 71  | -    |
| D CENTER BACK LENGTH          | 69 | 71 | 73 | 75 | 77 | 79  | -    |
|                               |    |    |    |    |    |     |      |