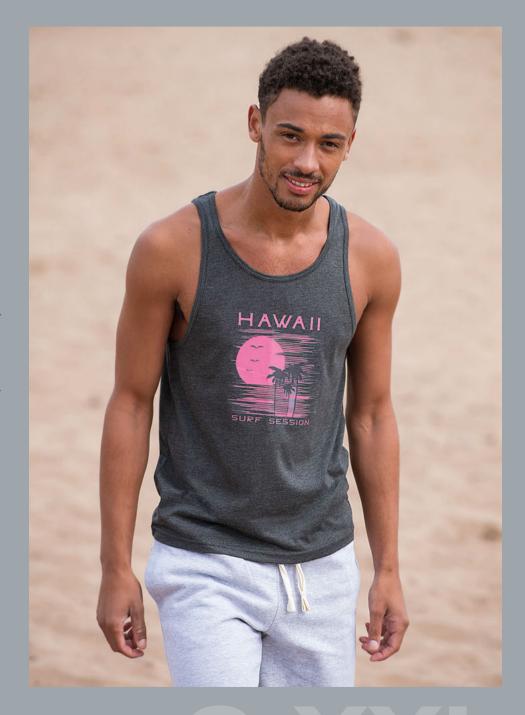

# JT007 Tri-Blend Vest

### NEW STYLE

This tri-blend vest is both an open shirts best friend and a trendy beach must have.

The brand new style includes a comfortable neckline, no sleeves and twin needle stitching at the hem.

The vest allows for versatile styling, ticking the boxes for both shorts and jeans.

FABRIC:

50% Polyester 25% Viscose 25% Cotton

40% Viscose 40% Cotton 20% Polyester (Heather Black)

WEIGHT: 160gsm