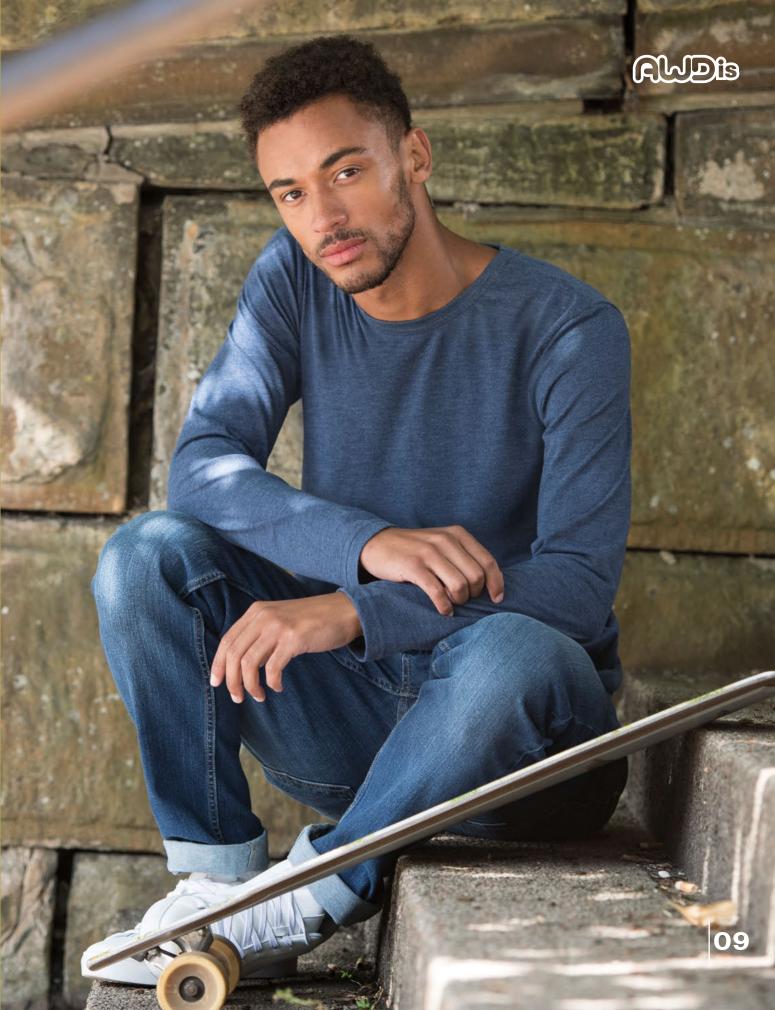

# JT002F Long Sleeve Girlie Tri-Blend T

# Mix up your tee collection with the super comfortable long sleeve girlie tee.

Crafted from wear-all-day soft touch tri-blend fabric, the girlie fit is finished with set in sleeves and twin needle stitching detail on the sleeves and hem.

This tee is perfect styled with ieans for a fresh weekend look.