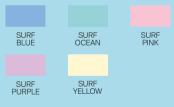

# JT032 Surf T

### **NEW STYLE**

Surfs up with our brand new staple Surf T, perfect for the summer.

Constructed from 99% cotton, this T has a luxurious textured design, complete with twin needle stitching detail on the sleeves and bottom hem and finished with a relaxed, modern fit.

Pair your new favourite grab-and -go tee with denim shorts or jeans for a versatile look.

FABRIC: 99% Cotton 1% Polyester

WEIGHT: 160gsm