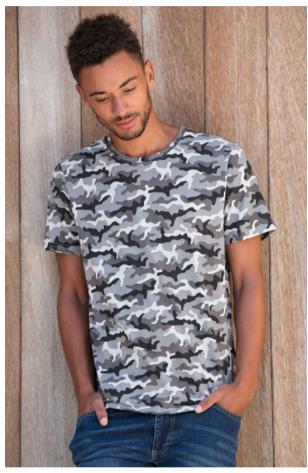

# JT034 Camo T

#### Often fitted T-Shirts lose their shape after a few months, not this one.

Made from 100% cotton, the camo tee is a favourite in the Just Ts range. Cut with a stylish fit and a crew neckline, this tee is finished with a classic camouflage all over print.

Team up with jogging bottoms for a casual and contemporary look.

FABRIC: 100% Cotton

WEIGHT: 160gsm

**COLOURS AVAILABLE:** 

GREY CAMC

**Just Ts** 

S-XXL