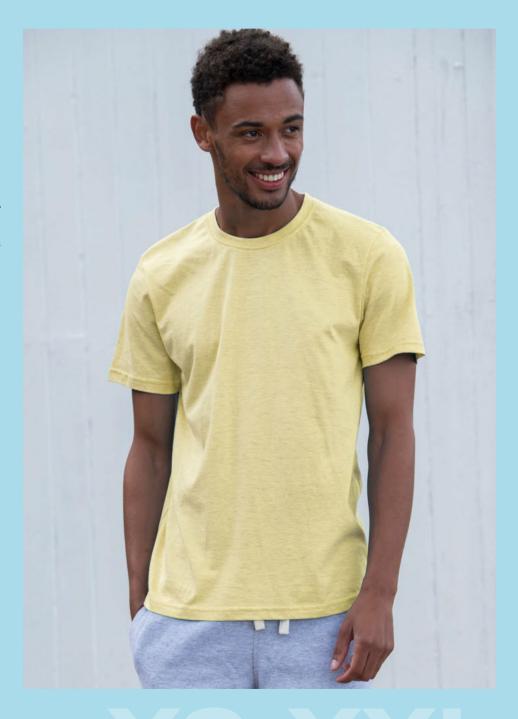

# JT032 Surf T

### **NEW STYLE**

Surfs up with our brand new staple Surf T, perfect for the summer.

Constructed from 99% cotton, this T has a luxurious textured design, complete with twin needle stitching detail on the sleeves and bottom hem and finished with a relaxed, modern fit.

Pair your new favourite grab-and -go tee with denim shorts or jeans for a versatile look.

FABRIC: 99% Cotton 1% Polyester

WEIGHT: 160gsm