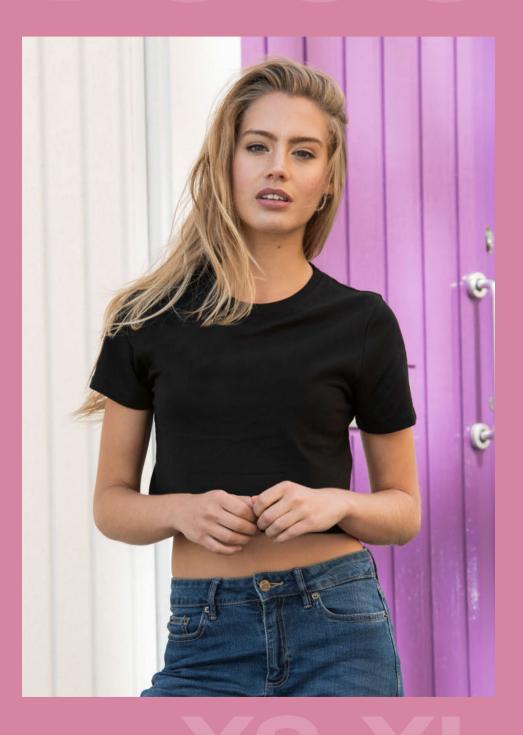

# JT006 Girlie Tri-Blend Cropped T

### NEW STYLE

Make a statement with this brand new cropped style tee, great for layering or wearing on its own.

The cropped tri-blend features a crew neckline and has been finished with a flattering girlie fit, available in staple neutral colours.

This contemporary style is the ideal garment for printing and embroidery.

**FABRIC:** 

50% Polyester 25% Viscose 25% Cotton

40% Viscose 40% Cotton 20% Polyester (Heather Black)

WEIGHT: 160gsm

SOLID WHITE