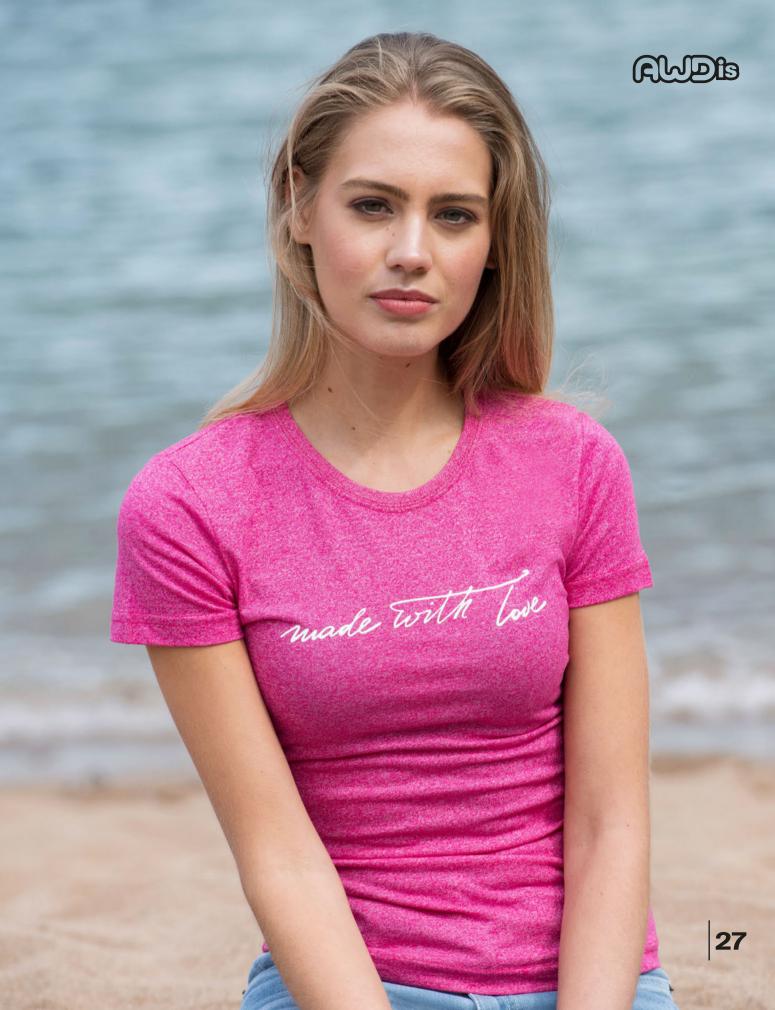

# JT030 Space Blend T

# Crafted from soft marl effect fabric, this fashion forward tee is timeless.

Cut with a modern and relaxed fit, it features a classic crew neckline and short sleeves for effortless style.

This need-now tee serves as the ideal blank canvas for all your printing needs.

#### FABRIC:

50% Cotton 50% Polyester

WEIGHT: 160gsm