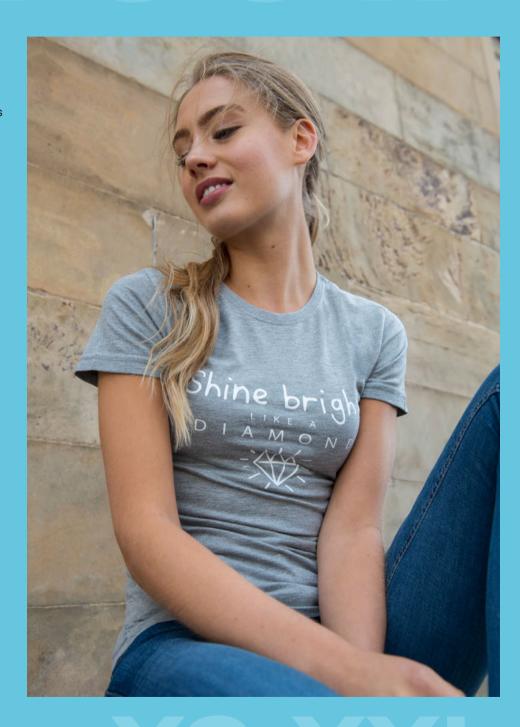

# JT030 Space Blend T

# Crafted from soft marl effect fabric, this fashion forward tee is timeless.

Cut with a modern and relaxed fit, it features a classic crew neckline and short sleeves for effortless style.

This need-now tee serves as the ideal blank canvas for all your printing needs.

#### FABRIC:

50% Cotton 50% Polyester

WEIGHT: 160gsm