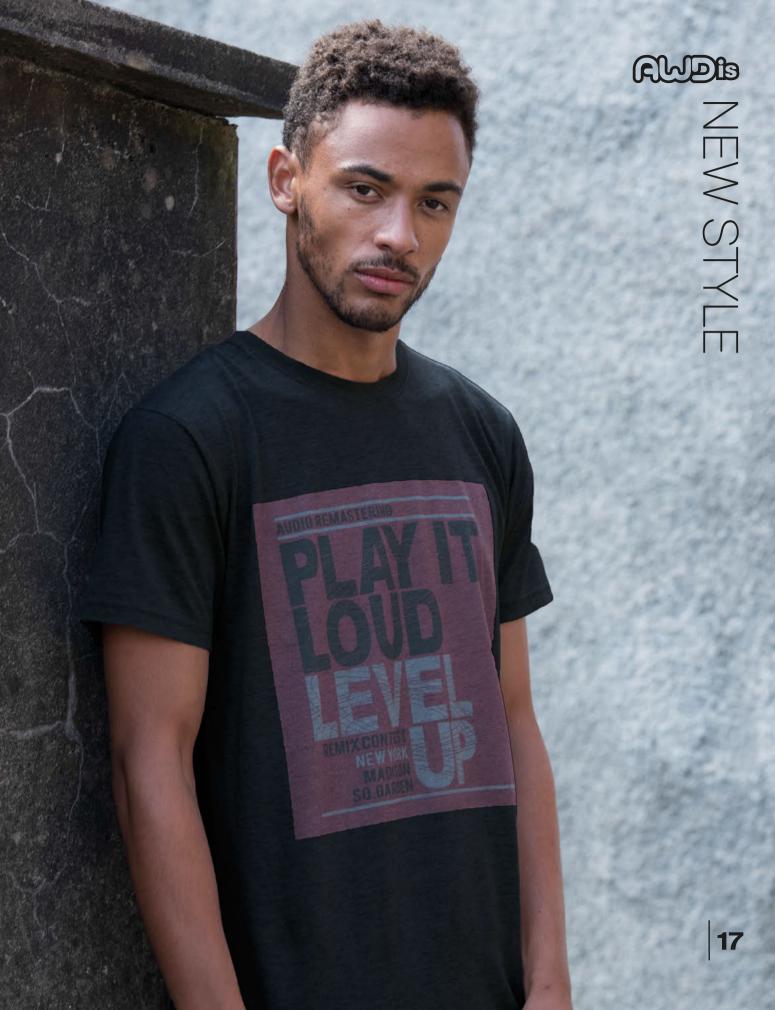

.

The brand new style includes a comfortable neckline, no sleeves and twin needle stitching at the hem.

The vest allows for versatile styling, ticking the boxes for both shorts and jeans.

FABRIC:

50% Polyester 25% Viscose 25% Cotton

40% Viscose 40% Cotton 20% Polyester (Heather Black)

WEIGHT: 160gsm

#### **COLOURS AVAILABLE:**

HEATHER BLACK

HEATHER GREY SOLID BLACK

SOLID WHITE







# JT008 Westcoast Longline T

### NEW STYLE

The westcoast longline is a street-wear inspired tee that's brand new to the Just Ts range.

This style comfortably scoops at the neck and features twin needle stitching at the sleeves and a unique curved hem at the back.

Pair the longline with jeans for an on-trend cool look.

**FABRIC:** 

50% Polyester 25% Viscose 25% Cotton

WEIGHT: 160gsm













## JT015 Girlie Tri-Blend Vest

### NEW STYLE

This sleeveless vest style is a classic essential and is new to the collection for 2019.

Carefully crafted from soft comfortable tri-blend fabric, the girlie vest features a flattering scoop neckline and a racerback in a modern feminine fit.

An all year round closet musthave, the vest is perfect on its own or layered.

**FABRIC:** 

50% Polyester 25% Viscose 25% Cotton

40% Viscose 40% Cotton 20% Polyester (Heather Black)

WEIGHT: 160gsm

#### **COLOURS AVAILABLE:**



HEATHER GREY

SOLID BLACK

SOLID WHITE



### **Just Ts**



# JT020 Slub T

#### Go easy in our Slub T, a wellloved favourite for its feel and stylish finish.

With a slub yarn effect, it makes for the smoothest surface for print or embroidery. It has a relaxed fit with a c