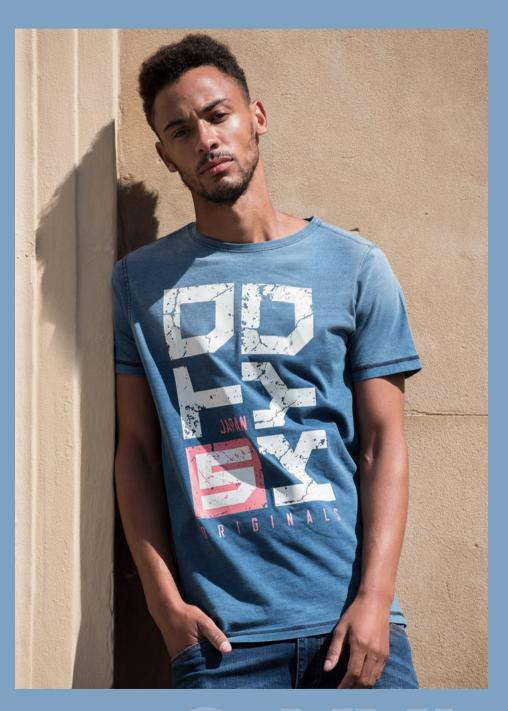

# JT034 Camo T

#### Often fitted T-Shirts lose their shape after a few months, not this one.

Made from 100% cotton, the camo tee is a favourite in the Just Ts range. Cut with a stylish fit and a crew neckline, this tee is finished with a classic camouflage all over print.

Team up with jogging bottoms for a casual and contemporary look.

FABRIC: 100% Cotton

WEIGHT: 160gsm

**COLOURS AVAILABLE:** 

GREY CAMC

**Just Ts** 

S-XXL