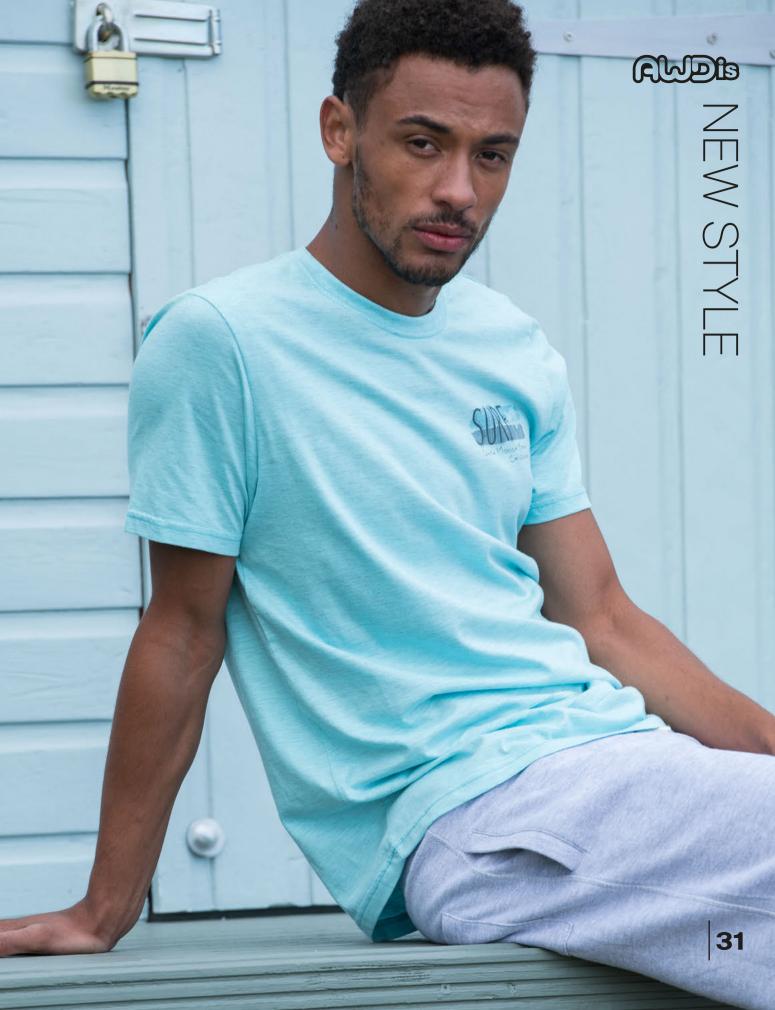

# JT032 Surf T

### **NEW STYLE**

Surfs up with our brand new staple Surf T, perfect for the summer.

Constructed from 99% cotton, this T has a luxurious textured design, complete with twin needle stitching detail on the sleeves and bottom hem and finished with a relaxed, modern fit.

Pair your new favourite grab-and -go tee with denim shorts or jeans for a versatile look.

FABRIC: 99% Cotton 1% Polyester

WEIGHT: 160gsm