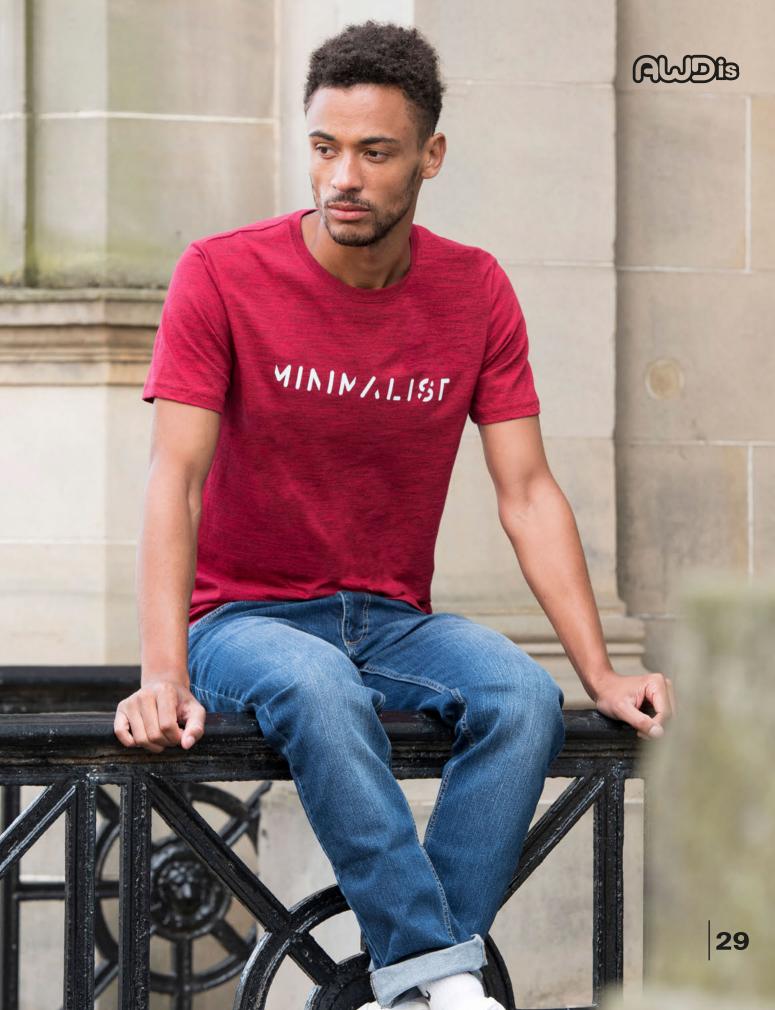

# JT030 Space Blend T

# Crafted from soft marl effect fabric, this fashion forward tee is timeless.

Cut with a modern and relaxed fit, it features a classic crew neckline and short sleeves for effortless style.

This need-now tee serves as the ideal blank canvas for all your printing needs.

#### FABRIC:

50% Cotton 50% Polyester

WEIGHT: 160gsm