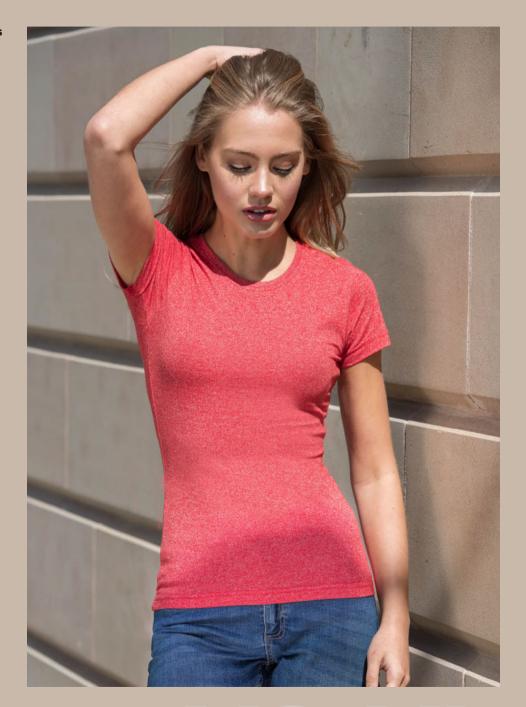

# JT001 Tri-Blend T

This tee has all the comfort you'd expect from AWDis, designed with a modern fit and made from tri-blend ultra-soft feel fabric.

The crew neck tee has twin needle stitching detail on the sleeves and bottom hem and features side seams and set in sleeves.

Available in 15 flattering colours, this tee is an essential wardrobe staple.

#### FABRIC:

50% Polyester 25% Viscose

25% Cotton

40% Viscose 40% Cotton

20% Polyester (Heather Black)

WEIGHT:

160gsm