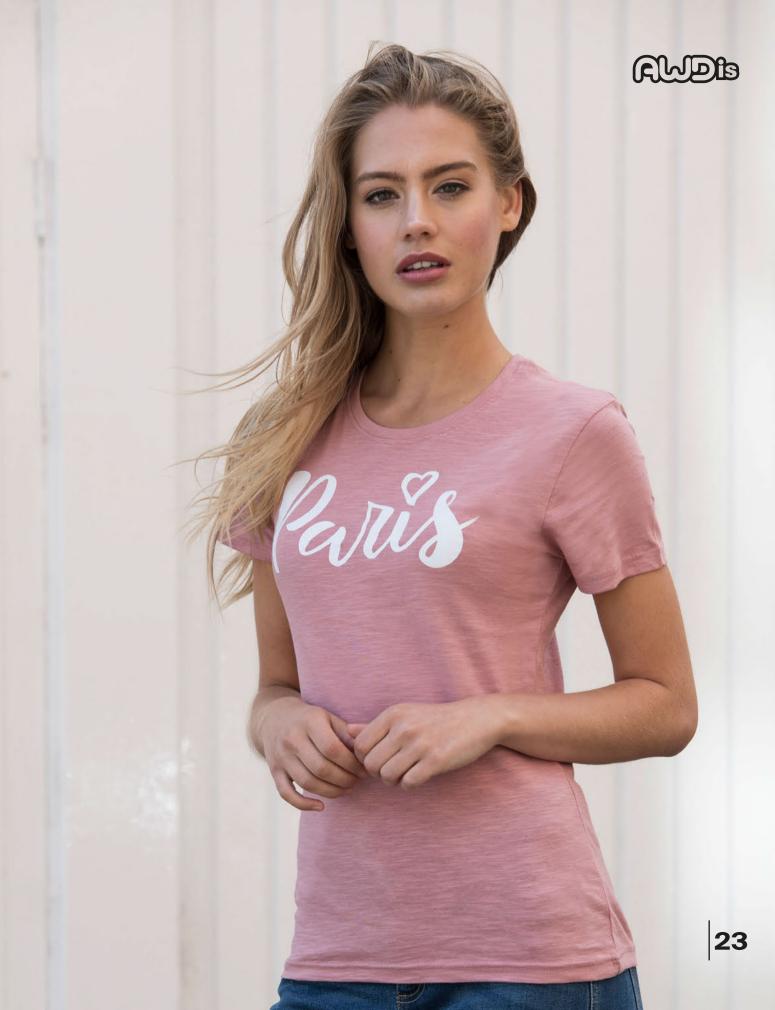

r embroidery. It has a relaxed fit with a comfortable rib crew neck and twin needle stitching detail on the sleeves and bottom hem.

This modern tee is sure to become an off-duty favourite.

**FABRIC:** 

100% Cotton

85% Cotton 15% Viscose (Slub Grey)

50% Cotton 50% Polyester (Slub Charcoal)

WEIGHT: 160gsm





















## JT020F Girlie Slub T

#### **Crafted from slub cotton with** a subtly textured finish, the girlie slub is a t-shirt essential.

Featuring a stylish crew neckline and twin needle stitching on the sleeves and hem, this slub tee is finished with a flattering fit.

This feminine tee is a must have for building casual outfits this season.

**FABRIC:** 

100% Cotton

85% Cotton 15% Viscose (Slub Grey)

WEIGHT: 160gsm

#### **COLOURS AVAILABLE:**



SLUB WHITE









# JT030 Space Blend T

# Crafted from soft marl effect fabric, this fashion forward tee is timeless.

Cut with a modern and relaxed fit, it features a classic crew neckline and short sleeves for effortless style.

This need-now tee serves as the ideal blank canvas for all your printing needs.

#### FABRIC:

50% Cotton 50% Polyester

WEIGHT: 160gsm



















# JT030F Girlie Space Blend T

# You won't want to take off this stylish ladies fit space blend tee.

Featuring a crew neckline, short sleeves and a marl effect fabric, this soft feel fabric space blend is an ideal piece for layering.

Team it up with a denim jacket for a casual laid back weekend look.

#### **FABRIC:**

50% Cotton 50% Polyester

WEIGHT: 160gsm







/ WHITE

SPACE RED

SPACE ROYAL







# JT031 Cosmic Blen