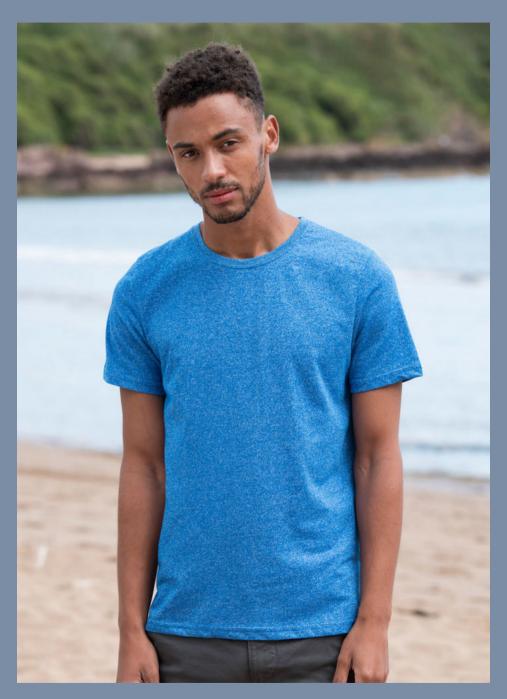

# JT001 Tri-Blend T

This tee has all the comfort you'd expect from AWDis, designed with a modern fit and made from tri-blend ultra-soft feel fabric.

The crew neck tee has twin needle stitching detail on the sleeves and bottom hem and features side seams and set in sleeves.

Available in 15 flattering colours, this tee is an essential wardrobe staple.

#### FABRIC:

50% Polyester 25% Viscose

25% Cotton

40% Viscose 40% Cotton

20% Polyester (Heather Black)

WEIGHT:

160gsm