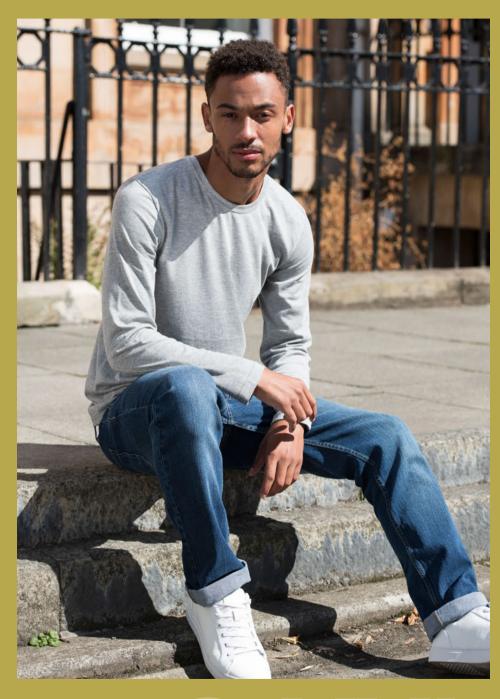

# JT002 Long Sleeve Tri-Blend T

Tri-blend fabric has been used here for ultimate comfort and a feel that's soft to the touch.

The fabric is also suitable for a wide range of printing and embroidery techniques.

A great tee for layering in the cooler months, or team with jeans for a relaxed look.