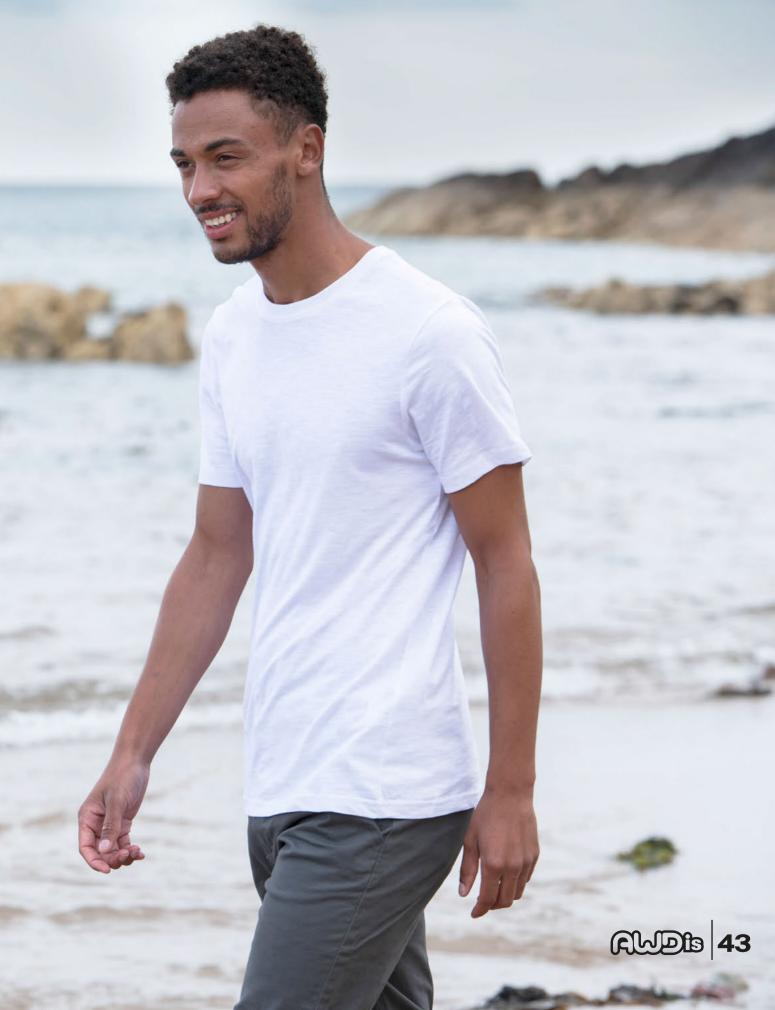

# JT001 Tri-Blend T

This tee has all the comfort you'd expect from AWDis, designed with a modern fit and made from tri-blend ultra-soft feel fabric.

The crew neck tee has twin needle stitching detail on the sleeves and bottom hem and features side seams and set in sleeves.

Available in 15 flattering colours, this tee is an essential wardrobe staple.

#### FABRIC:

50% Polyester 25% Viscose

25% Cotton

40% Viscose 40% Cotton

20% Polyester (Heather Black)

WEIGHT:

160gsm