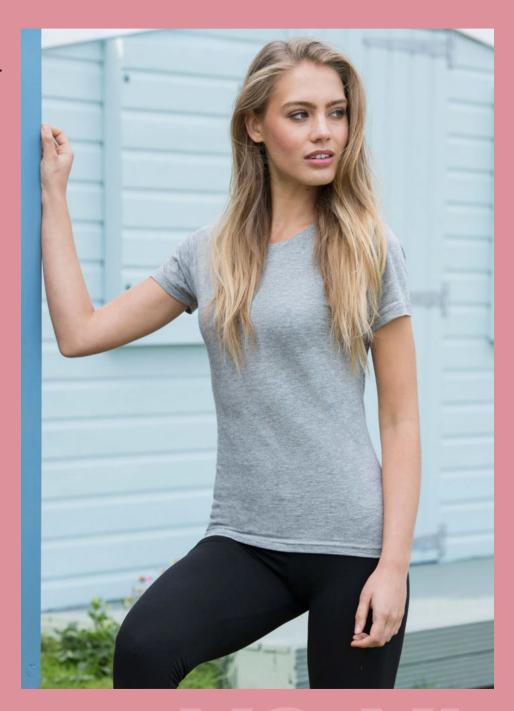

# JT020 Slub T

#### Go easy in our Slub T, a wellloved favourite for its feel and stylish finish.

With a slub yarn effect, it makes for the smoothest surface for print or embroidery. It has a relaxed fit with a comfortable rib crew neck and twin needle stitching detail on the sleeves and bottom hem.

This modern tee is sure to become an off-duty favourite.

**FABRIC:** 

100% Cotton

85% Cotton 15% Viscose (Slub Grey)

50% Cotton 50% Polyester (Slub Charcoal)

WEIGHT: 160gsm