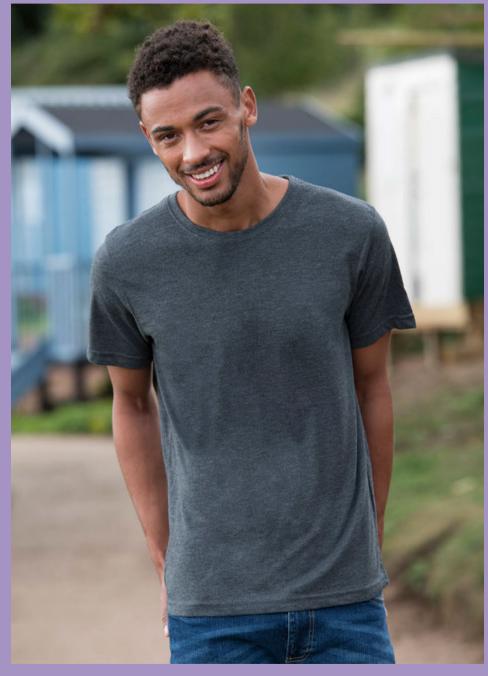

# JT031 Cosmic Blend T

#### The cosmic blend tee is a wellloved favourite for its feel and detailed fabric look.

A simple crew neck tee with a modern fit, the cosmic blend has been crafted from melange effect fabric for ultimate comfort and versatility.

Perfectly fitted and forward enough to wear anywhere, this is a must have for any t-shirt lover.

**FABRIC:** 80% Cotton 20% Polyester

WEIGHT: 160gsm