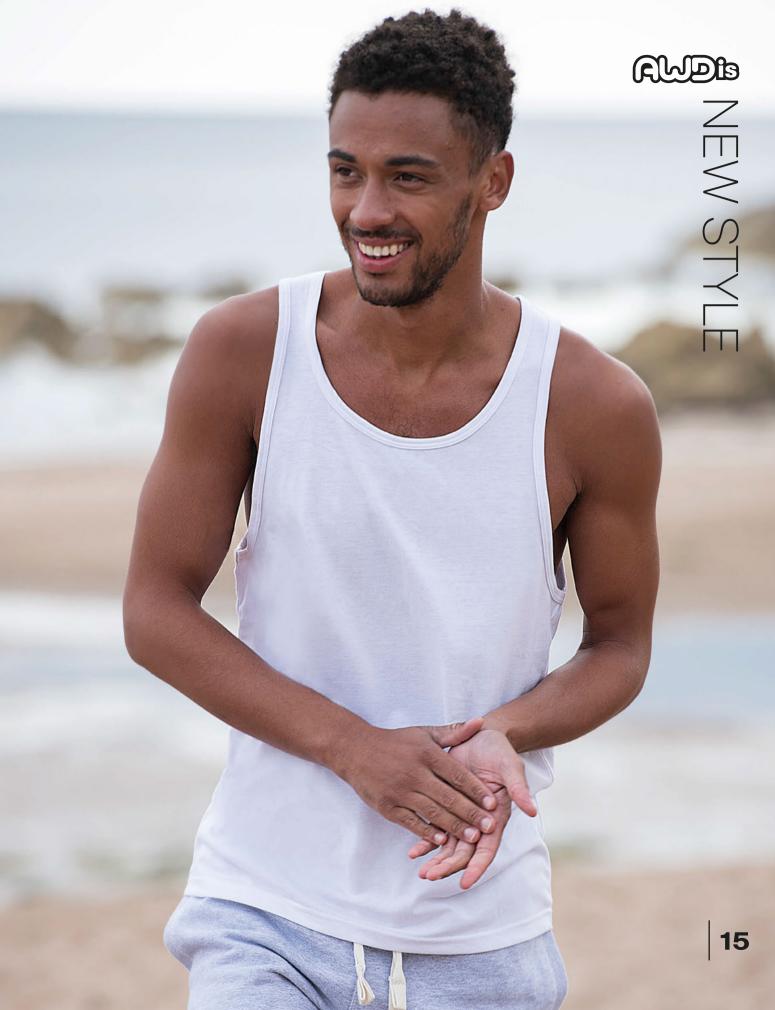

# JT007 Tri-Blend Vest

### NEW STYLE

This tri-blend vest is both an open shirts best friend and a trendy beach must have.

The brand new style includes a comfortable neckline, no sleeves and twin needle stitching at the hem.

The vest allows for versatile styling, ticking the boxes for both shorts and jeans.

FABRIC:

50% Polyester 25% Viscose 25% Cotton

40% Viscose 40% Cotton 20% Polyester (Heather Black)

WEIGHT: 160gsm

#### **COLOURS AVAILABLE:**

HEATHER BLACK

HEATHER GREY SOLID BLACK

SOLID WHITE