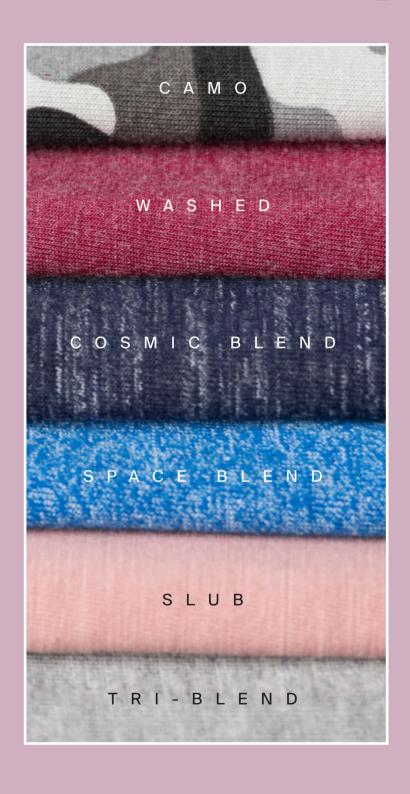

# It's all about the fabric.



# **Just Ts**

Just Ts is bang on trend for 2019 with the launch of its street-wear inspired westcoast tee and the highly anticipated girlie cropped T.

It's always been about the fabric for the brand and this year is no different with even more textured designs added to the exciting collection.

Contents

JT001 Tri-Blend T - 4

JT001F Girlie Tri-Blend T - 6

JT002 L/S Tri-Blend T - 8

JT002F L/S Girlie Tri-Blend T - 10

JT006 Girlie Tri-Blend Cropped T - 12 NEW

JT007 Tri-Blend Vest - 14 NEW

JT008 Westcoast Longline T - 16 NEW

JT015 Girlie Tri-Blend Vest - 18 NEW

JT020 Slub T - 20

JT020F Girlie Slub T - 22

JT030 Space Blend T - 24

JT030F Girlie Space Blend T - 26

JT031 Cosmic Blend T - 28

JT032 Surf T- 30 NEW

JT034 Camo T - 32

JT099 Washed T - 34

SD030 Zac Indigo T - 36

SD03