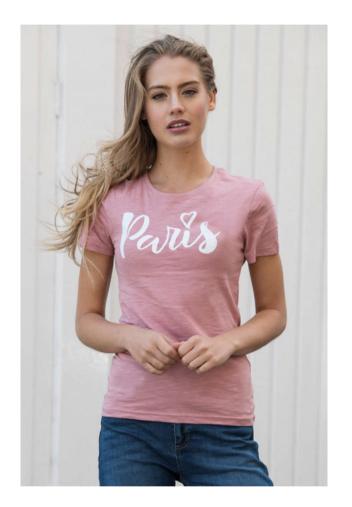

#### Add a key piece to your wardrobe with the staple tri-blend ladies crew neck tee.

Made from soft feel fabric for added comfort, this tee features a round neckline and is finished with a flattering girlie fit.

Pair the tri-blend with jeans for a casual look, day or night!

#### **FABRIC:**

50% Polyester 25% Viscose 25% Cotton

40% Viscose 40% Cotton 20% Polyester (Heather Black)

WEIGHT: 160gsm