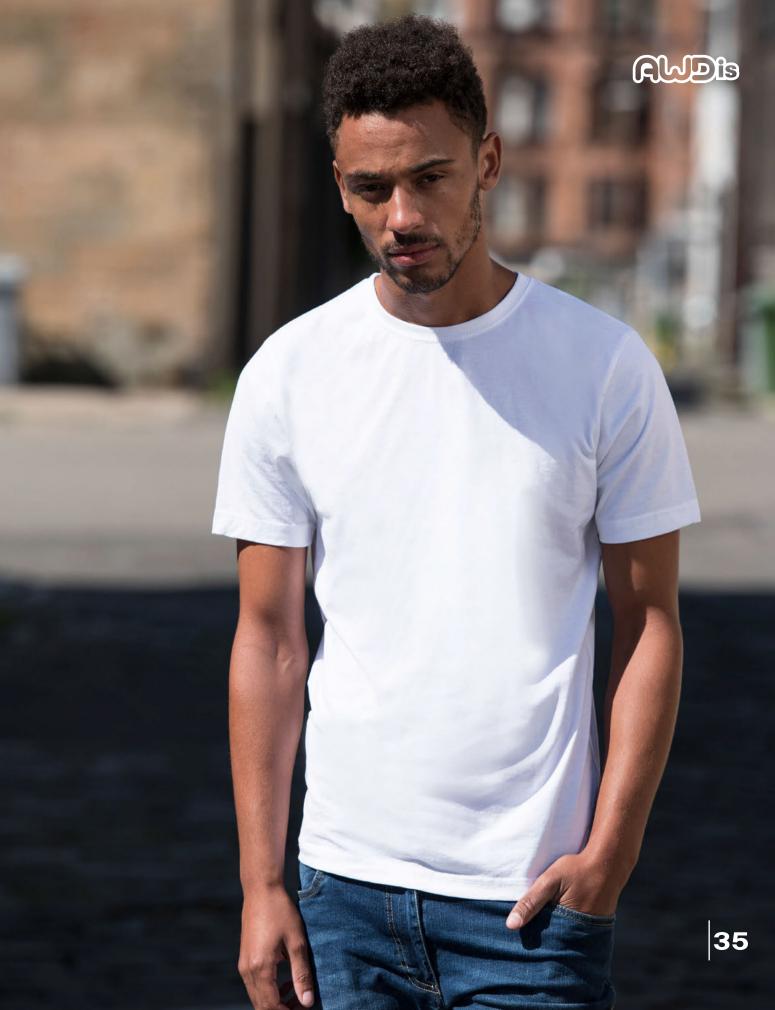

# JT099 Washed T

#### Get noticed for all the right reasons with this cool ontrend tee.

The washed effect T-shirt has been made with a fashion fit in mind, including a classic crew neckline, twin needle stitching and side seams.

This unisex tee is a stylish addition to your wardrobe as it's the ideal base for layering.

#### **FABRIC:**

55% Ringspun Cotton 45% Polyester

WEIGHT: 165gsm

#### **COLOURS AVAILABLE:**

WASHED JET BLACK

WASHED SAPPHIRE BLUE