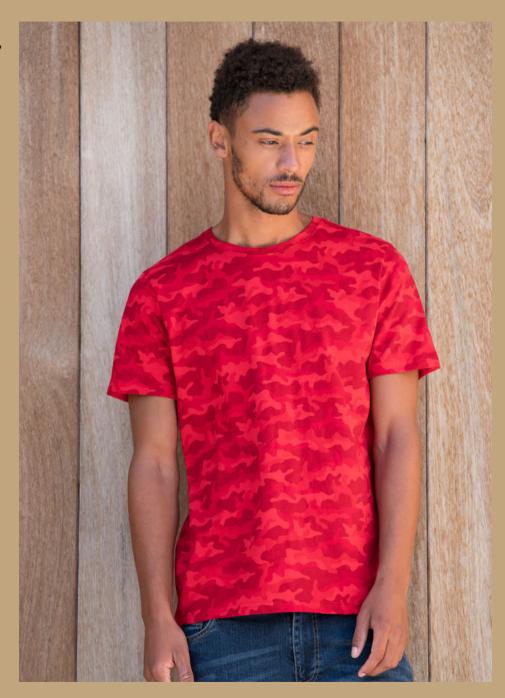

# JT034 Camo T

#### Often fitted T-Shirts lose their shape after a few months, not this one.

Made from 100% cotton, the camo tee is a favourite in the Just Ts range. Cut with a stylish fit and a crew neckline, this tee is finished with a classic camouflage all over print.

Team up with jogging bottoms for a casual and contemporary look.

FABRIC: 100% Cotton

WEIGHT: 160gsm

**COLOURS AVAILABLE:** 

GREY CAMC

**Just Ts** 

S-XXL