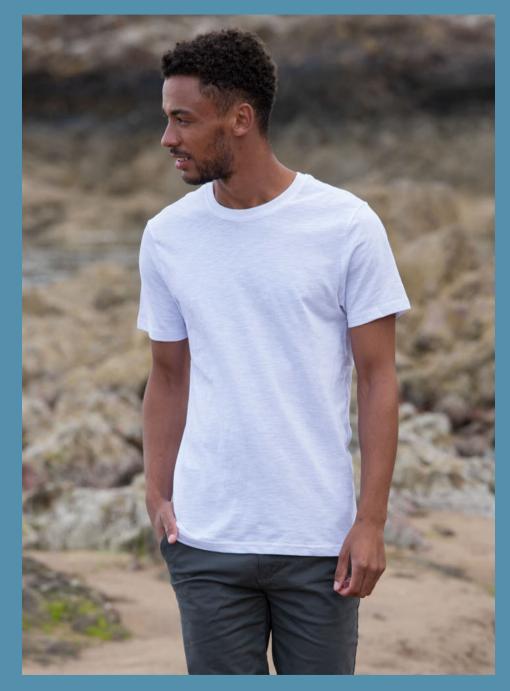

# JT020 Slub T

#### Go easy in our Slub T, a wellloved favourite for its feel and stylish finish.

With a slub yarn effect, it makes for the smoothest surface for print or embroidery. It has a relaxed fit with a comfortable rib crew neck and twin needle stitching detail on the sleeves and bottom hem.

This modern tee is sure to become an off-duty favourite.

**FABRIC:** 

100% Cotton

85% Cotton 15% Viscose (Slub Grey)

50% Cotton 50% Polyester (Slub Charcoal)

WEIGHT: 160gsm