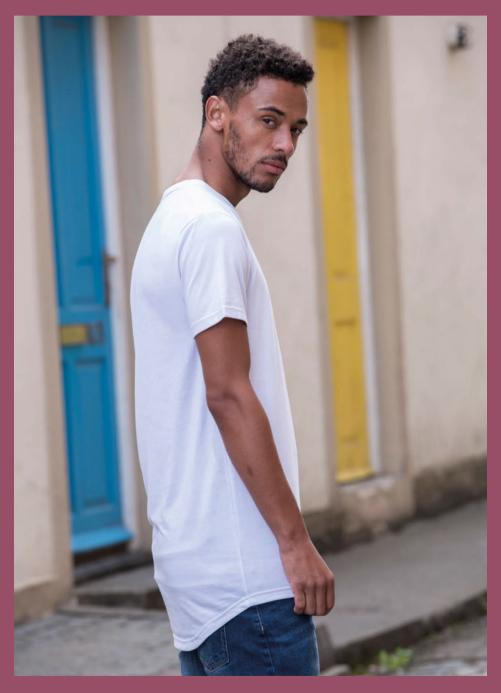

# JT008 Westcoast Longline T

### NEW STYLE

The westcoast longline is a street-wear inspired tee that's brand new to the Just Ts range.

This style comfortably scoops at the neck and features twin needle stitching at the sleeves and a unique curved hem at the back.

Pair the longline with jeans for an on-trend cool look.

**FABRIC:** 

50% Polyester 25% Viscose 25% Cotton

WEIGHT: 160gsm