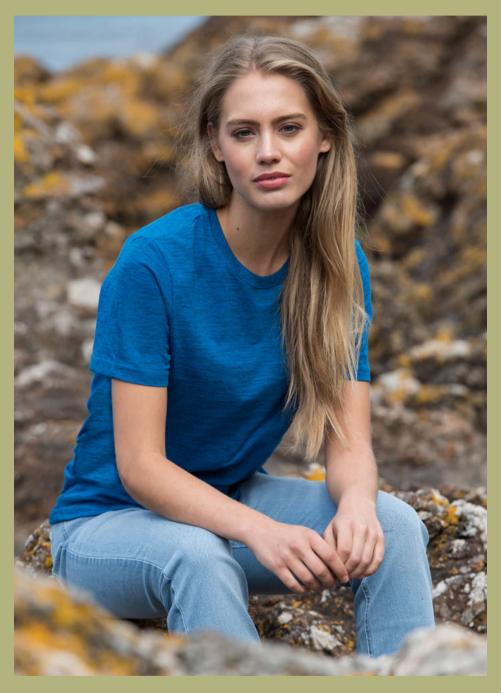

# JT032 Surf T

### **NEW STYLE**

Surfs up with our brand new staple Surf T, perfect for the summer.

Constructed from 99% cotton, this T has a luxurious textured design, complete with twin needle stitching detail on the sleeves and bottom hem and finished with a relaxed, modern fit.

Pair your new favourite grab-and -go tee with denim shorts or jeans for a versatile look.

FABRIC: 99% Cotton 1% Polyester

WEIGHT: 160gsm