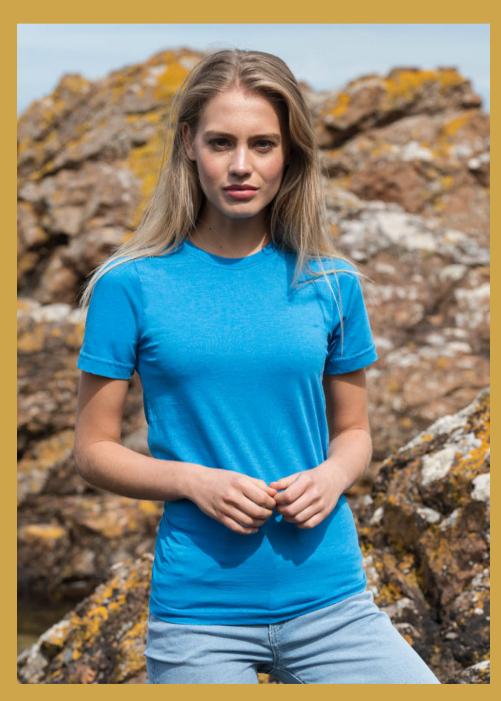

# JT001 Tri-Blend T

This tee has all the comfort you'd expect from AWDis, designed with a modern fit and made from tri-blend ultra-soft feel fabric.

The crew neck tee has twin needle stitching detail on the sleeves and bottom hem and features side seams and set in sleeves.

Available in 15 flattering colours, this tee is an essential wardrobe staple.

#### FABRIC:

50% Polyester 25% Viscose

25% Cotton

40% Viscose 40% Cotton

20% Polyester (Heather Black)

WEIGHT:

160gsm