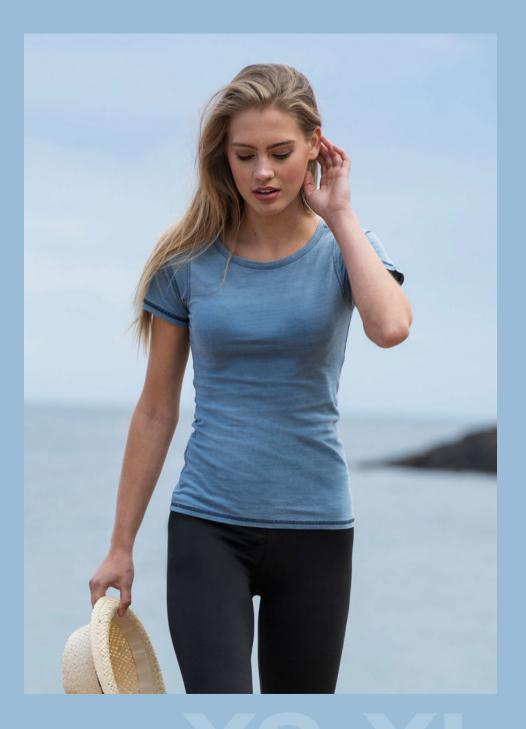

# SD030 Zac Indigo T

Taking inspiration from our denim jean range, the Zac Indigo T is available in two blue washes, both with graduation colour effect to bring them bang on trend.

Subtle contrast stitching gives hints of classic denim styling but with a modern twist.