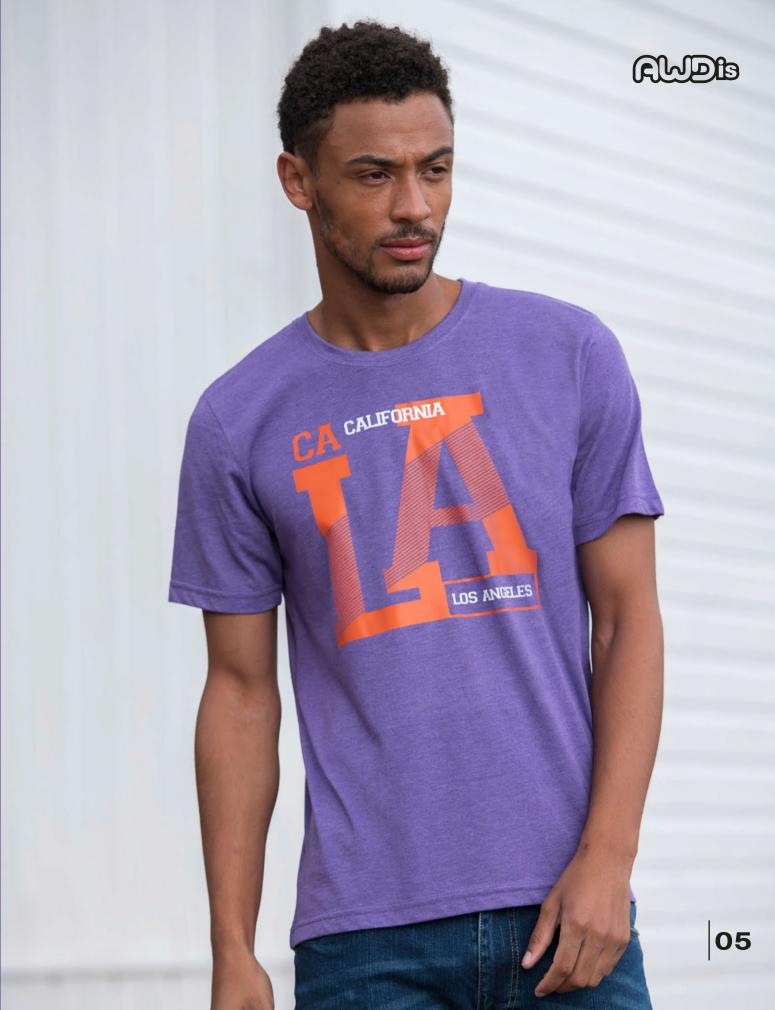

# JT001 Tri-Blend T

This tee has all the comfort you'd expect from AWDis, designed with a modern fit and made from tri-blend ultra-soft feel fabric.

The crew neck tee has twin needle stitching detail on the sleeves and bottom hem and features side seams and set in sleeves.

Available in 15 flattering colours, this tee is an essential wardrobe staple.

#### FABRIC:

50% Polyester 25% Viscose

25% Cotton

40% Viscose 40% Cotton

20% Polyester (Heather Black)

WEIGHT:

160gsm