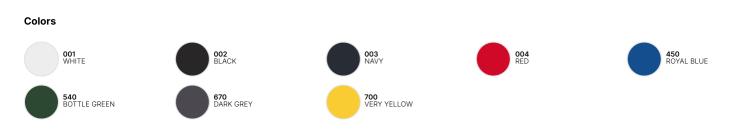

#### **Color Note**

\*Colours available in 3XL: Black, Navy, Red

#### Lightweight Jacket - Essential style with mesh lining.

The B&C Air is a sporty addition to your outerwear collection. This Lightweight Packable Hooded Jacket features a durable, water-repellent design fit. The B&C Air windbreaker is completed with a mesh lining for comfort and extra breathability. It packs into its own integrated stuff sack. Its wide offer of 8 colours also integrate outstanding ones like Very Yellow, White or Royal Blue.