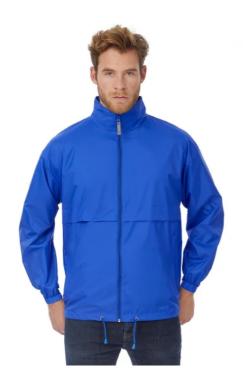

#### Lightweight Jacket - Essential style with mesh lining.

The B&C Air is a sporty addition to your outerwear collection. This Lightweight Packable Hooded Jacket features a durable, water-repellent design fit. The B&C Air windbreaker is completed with a mesh lining for comfort and extra breathability. It packs into its own integrated stuff sack. Its wide offer of 8 colours also integrate outstanding ones like Very Yellow, White or Royal Blue.

- Standing collar for great protection
- Adjustable storm hood concealed in collar
- Front zip opening with zip pull
- Elasticated cuffs
- Adjustable bottom hem with drawcord
- 2 front pockets with zips
- Fold-away jacket in right pocket with double slider zip