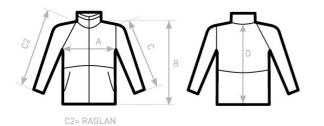

### Size Guide

B&C AIR JU 801 XS S XL XXL XXXL М L 79 A HALF CHEST -59 64 69 74 84 B BODY LENGTH FROM NECK POINT 87 72 75 78 81 84 -C SLEEVE LENGTH 55,5 57 58,5 60 61,5 63 -D CENTER BACK LENGTH 77 71 74 83 -80 86