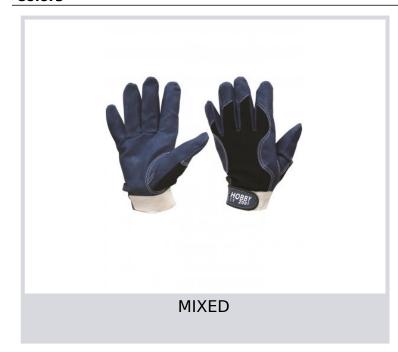

000534-0131

Gloves with synthetic leather palm - elastic back - strap closure - Features: soft - Strengths: comfort, easy to use, sensitive - Areas of

application: light precision handling in dry conditions

Composition: ARTIFICIAL LEATHER

**Appearance:** ARTIFICIAL LEATHER AND MAGIK BACK

Sizes:

Packaging: 12/324

MADE IN:

**HS CODE:** 61161020

## Colors